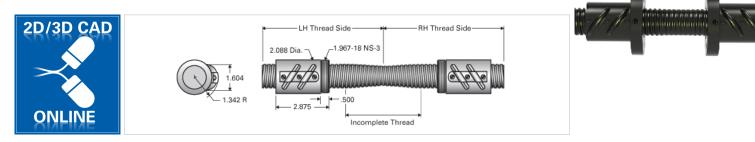

## PowerTrac 1500 - 0250 SRT TA, with SBN Ball Nuts, Double Circuit

Call 800-321-7800 or visit us online at www.nookindustries.com to configure and order your PowerTrac 1500 - 0250 SRT TA, with SBN Ball Nuts, Double

## Inch Twin-Lead Ball Screw (Twin-Lead Screw)Product Info Screw Code

| Wiper Kit Felt Part Number                    |       |
|-----------------------------------------------|-------|
| (Nut on Other Side)Weight                     |       |
| Nut Weight [lb]                               | 1.70  |
| (Nut on Other Side)Performance Specifications |       |
| Lead Accuracy +/- [in./ft.]                   | 0.004 |
| Maximum Adjustable Preload [lb]               |       |
| Spring Rate x 10 <sup>6</sup> [lb./in.]       |       |
| Dynamic Load [lb]                             | 4198  |
| Static Load [lb]                              | 44030 |