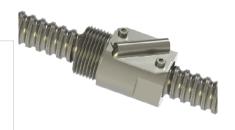

## PowerTrac 0631 - 0200 SRT RS, with SBN Ball Nut, Stainless Steel,

Call 800-321-7800 or visit us online at www.nookindustries.com to configure and order your PowerTrac 0631 - 0200 SRT RS, with SBN Ball Nut,