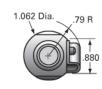

| Inch Ball Screw                                                             |                   |
|-----------------------------------------------------------------------------|-------------------|
| (Screw)Product Info                                                         |                   |
| Screw Code                                                                  | 0631-0200 SRT RS  |
| Precision                                                                   | SRT               |
| Screw Material                                                              | 17-4 PH Stainless |
| Thread Direction                                                            | RH                |
| (Screw)Details                                                              | NΠ                |
| Ball Circle Diameter [in]                                                   | 0.631             |
|                                                                             | 0.001             |
| Lead [in]                                                                   |                   |
| Root Diameter [in]                                                          | 0.500             |
| End Code for Types 1,2,3,5 [* Journals may show tracings of the thread]     | 12                |
| End Code for Type 4 [* Journals may show tracings of the thread]            | 8                 |
| (Screw)Performance Specifications                                           |                   |
| Lead Accuracy +/- [in./ft.]                                                 | 0.0040            |
| (Screw)Part Numbers                                                         |                   |
| 2 ft. Part Number                                                           | SRT5359           |
| 4 ft. Part Number                                                           | SRT5648           |
| 6 ft. Part Number                                                           | SRT5378           |
| 8 ft. Part Number                                                           |                   |
| 12 ft. Part Number                                                          |                   |
| 16 ft. Part Number                                                          |                   |
| 20 ft. Part Number                                                          |                   |
| (Screw)Weight                                                               |                   |
| Screw Weight [lb./ft.]                                                      | 0.82              |
| Inch Ball Nut, for SRT, Standard Accuracy, No Preload, SBN, Stainless Steel |                   |
| (Nut)Product Info                                                           |                   |
| Ball Nut Number                                                             | SBN7645           |
| Thread Direction                                                            | RH                |
| (Nut)Details                                                                | 101               |
| Ball Circle Diameter [in]                                                   | 0.631             |
| Lead [in]                                                                   | 0.200             |
| Nominal Ball Diameter [in]                                                  | 0.125             |
| Root diameter [in]                                                          | 0.123             |
|                                                                             | 0.500             |
| (Nut)Forces and Torques                                                     | 0.005             |
| Torque to Raise 1 lb. [in-lb]                                               | 0.035             |
| (Nut)Flange Part Numbers                                                    |                   |
| Flange Part Number                                                          |                   |
| (Nut)Wiper Part Numbers                                                     |                   |
| Wiper Kit Part Number                                                       | •                 |
| (Nut)Weight                                                                 |                   |
| Nut Weight [lb]                                                             | 0.27              |
| (Nut)Performance Specifications                                             |                   |
| Lead Accuracy +/- [in./ft.]                                                 | 0.004             |
| Maximum Adjustable Preload [lb]                                             |                   |
| Spring Rate x 10 <sup>6</sup> [lb./in.]                                     |                   |
| Dynamic Load [lb]                                                           | 140               |
| Static Load [lb]                                                            | 1149              |