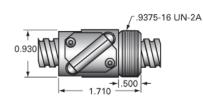

| Inch Ball Screw                                                             |                   |
|-----------------------------------------------------------------------------|-------------------|
| (Screw)Product Info                                                         |                   |
| Screw Code                                                                  | 0631-0200 SRT RS  |
| Precision                                                                   | SRT               |
| Screw Material                                                              | 17-4 PH Stainless |
| Thread Direction                                                            | RH                |
| (Screw)Details                                                              | NΠ                |
| Ball Circle Diameter [in]                                                   | 0.631             |
|                                                                             | 0.001             |
| Lead [in]                                                                   |                   |
| Root Diameter [in]                                                          | 0.500             |
| End Code for Types 1,2,3,5 [* Journals may show tracings of the thread]     | 12                |
| End Code for Type 4 [* Journals may show tracings of the thread]            | 8                 |
| (Screw)Performance Specifications                                           |                   |
| Lead Accuracy +/- [in./ft.]                                                 | 0.0040            |
| (Screw)Part Numbers                                                         |                   |
| 2 ft. Part Number                                                           | SRT5359           |
| 4 ft. Part Number                                                           | SRT5648           |
| 6 ft. Part Number                                                           | SRT5378           |
| 8 ft. Part Number                                                           |                   |
| 12 ft. Part Number                                                          |                   |
| 16 ft. Part Number                                                          |                   |
| 20 ft. Part Number                                                          |                   |
| (Screw)Weight                                                               |                   |
| Screw Weight [lb./ft.]                                                      | 0.82              |
| Inch Ball Nut, for SRT, Standard Accuracy, No Preload, SBN, Stainless Steel |                   |
| (Nut)Product Info                                                           |                   |
| Ball Nut Number                                                             | SBN7645           |
| Thread Direction                                                            | RH                |
| (Nut)Details                                                                | 101               |
| Ball Circle Diameter [in]                                                   | 0.631             |
| Lead [in]                                                                   | 0.200             |
| Nominal Ball Diameter [in]                                                  | 0.125             |
| Root diameter [in]                                                          | 0.123             |
|                                                                             | 0.500             |
| (Nut)Forces and Torques                                                     | 0.005             |
| Torque to Raise 1 lb. [in-lb]                                               | 0.035             |
| (Nut)Flange Part Numbers                                                    |                   |
| Flange Part Number                                                          |                   |
| (Nut)Wiper Part Numbers                                                     |                   |
| Wiper Kit Part Number                                                       | •                 |
| (Nut)Weight                                                                 |                   |
| Nut Weight [lb]                                                             | 0.27              |
| (Nut)Performance Specifications                                             |                   |
| Lead Accuracy +/- [in./ft.]                                                 | 0.004             |
| Maximum Adjustable Preload [lb]                                             |                   |
| Spring Rate x 10 <sup>6</sup> [lb./in.]                                     |                   |
| Dynamic Load [lb]                                                           | 140               |
| Static Load [lb]                                                            | 1149              |