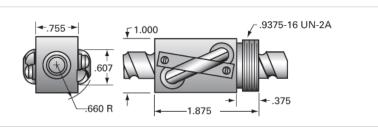

## PowerTrac 0500 - 0500 SRT RA, with SBN Ball Nut, Nickel Plated,

Call 800-321-7800 or visit us online at www.nookindustries.com to configure and order your PowerTrac 0500 - 0500 SRT RA, with SBN Ball Nut, Nickel