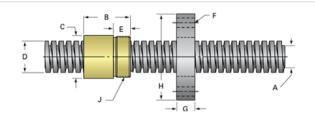

## PowerAC 3/4"-6 LS w/Plastic Nut

Call 800-321-7800 or visit us online at www.nookindustries.com to configure and order your PowerAC 3/4"-6 LS w/Plastic Nut today!

| 076-LS               |
|----------------------|
| LH                   |
| 300 Series Stainless |
| 0.400                |
| 0.166                |
| 1                    |
| 0.166                |
| 6                    |
| 6                    |
| 076                  |
| 2C                   |
| 12                   |
| 8                    |
|                      |
| 0.537                |
| 0.750                |
|                      |
| 94076                |
| 95076                |
| 96076                |
|                      |
|                      |
| 0.0003               |
|                      |
| 1.17                 |
|                      |
|                      |
| 40076                |
| LH                   |
| Plastic              |
| . 13000              |
| 0.166                |
| 1                    |
| 0.166                |
| 6                    |
| 0.008                |
| 0.750                |
| 6                    |
| 076                  |
| 2C                   |
| 20                   |
| 1.25                 |
| 1.25                 |
| 1.13                 |
| 0.50                 |
| (4) .266             |
| 2.090                |
| 0.53                 |
| 2.63                 |
| 1.000-18             |
|                      |
| 0.061                |
|                      |
| 73262                |
| 70262                |
|                      |
| 0.78                 |
|                      |
| 0.03                 |
|                      |