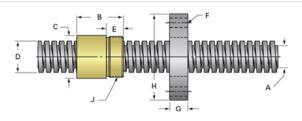

## PowerAC 3"-2 RA w/Bronze Nut

Call 800-321-7800 or visit us online at www.nookindustries.com to configure and order your PowerAC 3"-2 RA w/Bronze Nut today!

| 000 PA      |
|-------------|
| 000 DA      |
| 302-RA      |
| RH          |
| 4140 Series |
| 4140 Selles |
| 0.500       |
| 0.500       |
| 1           |
| 0.500       |
| 2           |
| 2           |
| 302         |
| 2C          |
| 60          |
| 39          |
|             |
| 2.410       |
| 3.000       |
| J.000       |
|             |
| 40000       |
| 12302       |
| 13302       |
| 10302       |
|             |
| 0.0006      |
|             |
| 19.96       |
|             |
|             |
| 20302       |
| RH          |
|             |
| Bronze      |
| 0.500       |
| 0.500       |
| 1           |
| 0.500       |
| 2           |
| 0.016       |
| 3.000       |
| 2           |
| 302         |
| 2C          |
| 20          |
| 4.00        |
|             |
| 4.00        |
| 1.75        |
| (6) .656    |
| 5.000       |
| 1.78        |
| 6.00        |
| 3.625-12    |
|             |
| 0.265       |
|             |
| 73302       |
|             |
| 70600       |
| 40.00       |
| 13.83       |
| 7.85        |
|             |
|             |