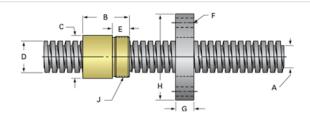

## PowerAC 1"-2 RA w/Bronze Nut

Call 800-321-7800 or visit us online at www.nookindustries.com to configure and order your PowerAC 1"-2 RA w/Bronze Nut today!

| 112-RA<br>RH<br>4140 Series |
|-----------------------------|
|                             |
| 4 140 Selles                |
|                             |
| 0.500                       |
| 0.500                       |
| 2                           |
| 0.250                       |
| 2                           |
| 4                           |
| 112                         |
| 2C                          |
| 17                          |
| 10                          |
|                             |
| 0.698                       |
| 1.000                       |
|                             |
| 11112                       |
| 12112                       |
| 13112                       |
|                             |
|                             |
| 0.0003                      |
| 0.0000                      |
| 2.22                        |
| E.EE                        |
|                             |
| 20112                       |
|                             |
| RH                          |
| Bronze                      |
|                             |
| 0.500                       |
| 2                           |
| 0.250                       |
| 2                           |
| 0.010                       |
| 1.000                       |
| 4                           |
| 112                         |
| 2C                          |
|                             |
| 1.50                        |
| 1.50                        |
| 0.50                        |
| (4) .266                    |
| 2.260                       |
| 0.52                        |
| 2.76                        |
| 1.375-16                    |
| 1.373-10                    |
| 0.120                       |
| 0.139                       |
| 70075                       |
| 73275                       |
| FLG8281                     |
|                             |
| 0.85                        |
| 0.52                        |
|                             |
|                             |