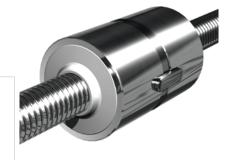

## **Product Specification Sheet**

## NRS S 2W 64x42 w/Wipers

## Call 800-321-7800 or visit us online at www.nookindustries.com to configure and order your NRS S 2W 64x42 w/Wipers today!







| Product Info                                                            |        |
|-------------------------------------------------------------------------|--------|
| Nominal Rod Diameter [mm]                                               | 64     |
| Details                                                                 |        |
| Lead [mm]                                                               | 42     |
| End Code for Types 1,2,3,5 [* Journals may show tracings of the thread] | 60     |
| Dimensions                                                              |        |
| D1 [mm]                                                                 | 115    |
| D7 [mm]                                                                 | 7      |
| D8 [mm]