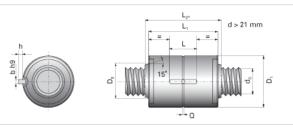

## **Product Specification Sheet**

## NRS S 2W 64x42 w/Wipers

## Call 800-321-7800 or visit us online at www.nookindustries.com to configure and order your NRS S 2W 64x42 w/Wipers today!







| Product Info                                                            |        |
|-------------------------------------------------------------------------|--------|
| Nominal Rod Diameter [mm]                                               | 64     |
| Details                                                                 |        |
| Lead [mm]                                                               | 42     |
| End Code for Types 1,2,3,5 [* Journals may show tracings of the thread] | 60     |
| Dimensions                                                              |        |
| D1 [mm]                                                                 | 115    |
| D7 [mm]                                                                 | 7      |
| D8 [mm]