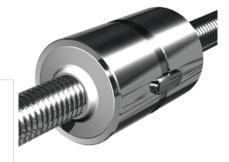

## **Product Specification Sheet**

## NRS S 2W 44x30 w/Wipers

## Call 800-321-7800 or visit us online at www.nookindustries.com to configure and order your NRS S 2W 44x30 w/Wipers today!







| Product Info                                                            |          |
|-------------------------------------------------------------------------|----------|
| Nominal Rod Diameter [mm]                                               | 44       |
| Details                                                                 |          |
| Lead [mm]                                                               | 30       |
| End Code for Types 1,2,3,5 [* Journals may show tracings of the thread] | 40       |
| Dimensions                                                              |          |
| D1 [mm]                                                                 | 80       |
| D7 [mm]                                                                 | 7        |
| D8 [mm]