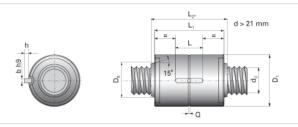

## **Product Specification Sheet**

## NRS S 2W 44x30 w/Wipers

## Call 800-321-7800 or visit us online at www.nookindustries.com to configure and order your NRS S 2W 44x30 w/Wipers today!







| Product Info                                                            |          |
|-------------------------------------------------------------------------|----------|
| Nominal Rod Diameter [mm]                                               | 44       |
| Details                                                                 |          |
| Lead [mm]                                                               | 30       |
| End Code for Types 1,2,3,5 [* Journals may show tracings of the thread] | 40       |
| Dimensions                                                              |          |
| D1 [mm]                                                                 | 80       |
| D7 [mm]                                                                 | 7        |
| D8 [mm]