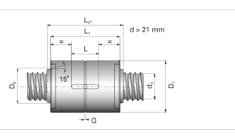

## NRS S 2W 15x5 w/Wipers

Call 800-321-7800 or visit us online at www.nookindustries.com to configure and order your NRS S 2W 15x5 w/Wipers today!

| Product Info                                                            |          |
|-------------------------------------------------------------------------|----------|
| Nominal Rod Diameter [mm]                                               | 15       |
| Details                                                                 |          |
| Lead [mm]                                                               | 5        |
| End Code for Types 1,2,3,5 [* Journals may show tracings of the thread] | 12       |
| Dimensions                                                              |          |
| D1 [mm]                                                                 | 34       |
| D7 [mm]                                                                 | 3        |
| D8 [mm]                                                                 | -        |
| L1 [mm]                                                                 | 35       |
| L2 [mm]                                                                 | -        |
| Keyway (L x b x h)                                                      | 14x4x1.5 |
| Performance Specifications                                              |          |
| Dynamic Load Ratings Ca [kN]                                            | 6.72     |
| Static Load Ratings Coa [kN]                                            | 18.45    |
|                                                                         |          |