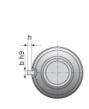

## NRS S 2W 15x5 w/Wipers

Call 800-321-7800 or visit us online at www.nookindustries.com to configure and order your NRS S 2W 15x5 w/Wipers today!

| Product Info                                                            |          |
|-------------------------------------------------------------------------|----------|
| Nominal Rod Diameter [mm]                                               | 15       |
| Details                                                                 |          |
| Lead [mm]                                                               | 5        |
| End Code for Types 1,2,3,5 [* Journals may show tracings of the thread] | 12       |
| Dimensions                                                              |          |
| D1 [mm]                                                                 | 34       |
| D7 [mm]                                                                 | 3        |
| D8 [mm]                                                                 | -        |
| L1 [mm]                                                                 | 35       |
| L2 [mm]                                                                 | -        |
| Keyway (L x b x h)                                                      | 14x4x1.5 |
| Performance Specifications                                              |          |
| Dynamic Load Ratings Ca [kN]                                            | 6.72     |
| Static Load Ratings Coa [kN]                                            | 18.45    |
|                                                                         |          |