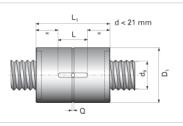

## **NRS B NW 15x5**

Call 800-321-7800 or visit us online at www.nookindustries.com to configure and order your NRS B NW 15x5 today!

| Product Info                                                            |          |
|-------------------------------------------------------------------------|----------|
| Nominal Rod Diameter [mm]                                               | 15       |
| Details                                                                 |          |
| Lead [mm]                                                               | 5        |
| End Code for Types 1,2,3,5 [* Journals may show tracings of the thread] | 12       |
| Dimensions                                                              |          |
| D1 [mm]                                                                 | 34       |
| D7 [mm]                                                                 | 3        |
| D8 [mm]                                                                 | -        |
| L1 [mm]                                                                 | 35       |
| Keyway (L x b x h)                                                      | 14x4x1.5 |
| Performance Specifications                                              |          |
| Backlash [mm]                                                           | 0.02     |
| Dynamic Load Ratings Ca [kN]                                            | 11.20    |
| Static Load Ratings Coa [kN]                                            | 36.90    |