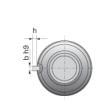

## **NRS B NW 15x5**

Call 800-321-7800 or visit us online at www.nookindustries.com to configure and order your NRS B NW 15x5 today!

| Product Info                                                            |          |
|-------------------------------------------------------------------------|----------|
| Nominal Rod Diameter [mm]                                               | 15       |
| Details                                                                 |          |
| Lead [mm]                                                               | 5        |
| End Code for Types 1,2,3,5 [* Journals may show tracings of the thread] | 12       |
| Dimensions                                                              |          |
| D1 [mm]                                                                 | 34       |
| D7 [mm]                                                                 | 3        |
| D8 [mm]                                                                 | -        |
| L1 [mm]                                                                 | 35       |
| Keyway (L x b x h)                                                      | 14x4x1.5 |
| Performance Specifications                                              |          |
| Backlash [mm]                                                           | 0.02     |
| Dynamic Load Ratings Ca [kN]                                            | 11.20    |
| Static Load Ratings Coa [kN]                                            | 36.90    |