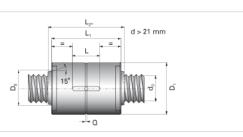

## NRS B 2W 48x5 w/Wiper

Call 800-321-7800 or visit us online at www.nookindustries.com to configure and order your NRS B 2W 48x5 w/Wiper today!

| Product Info                                                            |        |
|-------------------------------------------------------------------------|--------|
| Nominal Rod Diameter [mm]                                               | 48     |
| Details                                                                 |        |
| Lead [mm]                                                               | 5      |
| End Code for Types 1,2,3,5 [* Journals may show tracings of the thread] | 40     |
| Dimensions                                                              |        |
| D1 [mm]                                                                 | 100    |
| D7 [mm]                                                                 | 7      |
| D8 [mm]                                                                 | 60     |
| L1 [mm]                                                                 | 127    |
| L2 [mm]                                                                 | 142    |
| Keyway (L x b x h)                                                      | 45x8x3 |
| Performance Specifications                                              |        |
| Backlash [mm]                                                           | 0.02   |
| Dynamic Load Ratings Ca [kN]                                            | 165.10 |
| Static Load Ratings Coa [kN]                                            | 409.30 |