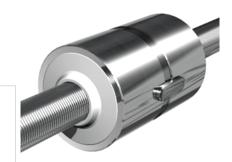

## NRS B 2W 48x5 w/Wiper

Call 800-321-7800 or visit us online at www.nookindustries.com to configure and order your NRS B 2W 48x5 w/Wiper today!

| Product Info                                                            |        |
|-------------------------------------------------------------------------|--------|
| Nominal Rod Diameter [mm]                                               | 48     |
| Details                                                                 |        |
| Lead [mm]                                                               | 5      |
| End Code for Types 1,2,3,5 [* Journals may show tracings of the thread] | 40     |
| Dimensions                                                              |        |
| D1 [mm]                                                                 | 100    |
| D7 [mm]                                                                 | 7      |
| D8 [mm]                                                                 | 60     |
| L1 [mm]                                                                 | 127    |
| L2 [mm]                                                                 | 142    |
| Keyway (L x b x h)                                                      | 45x8x3 |
| Performance Specifications                                              |        |
| Backlash [mm]                                                           | 0.02   |
| Dynamic Load Ratings Ca [kN]                                            | 165.10 |
| Static Load Ratings Coa [kN]                                            | 409.30 |