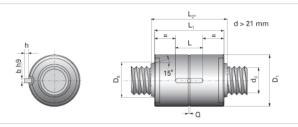

## **Product Specification Sheet**

## NRS B 2W 44x30 w/Wiper

## Call 800-321-7800 or visit us online at www.nookindustries.com to configure and order your NRS B 2W 44x30 w/Wiper today!







| Product Info                                                            |          |
|-------------------------------------------------------------------------|----------|
| Nominal Rod Diameter [mm]                                               | 44       |
| Details                                                                 |          |
| Lead [mm]                                                               | 30       |
| End Code for Types 1,2,3,5 [* Journals may show tracings of the thread] | 40       |
| Dimensions                                                              |          |
| D1 [mm]                                                                 | 80       |
| D7 [mm]                                                                 | 7        |
| D8 [mm]