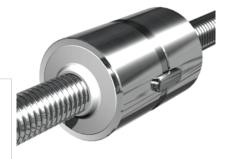

## **Product Specification Sheet**

## NRS B 2W 44x30 w/Wiper

## Call 800-321-7800 or visit us online at www.nookindustries.com to configure and order your NRS B 2W 44x30 w/Wiper today!







| Product Info                                                            |          |
|-------------------------------------------------------------------------|----------|
| Nominal Rod Diameter [mm]                                               | 44       |
| Details                                                                 |          |
| Lead [mm]                                                               | 30       |
| End Code for Types 1,2,3,5 [* Journals may show tracings of the thread] | 40       |
| Dimensions                                                              |          |
| D1 [mm]                                                                 | 80       |
| D7 [mm]                                                                 | 7        |
| D8 [mm]