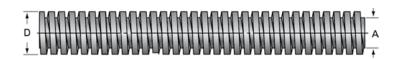

## PowerAC 2 1/2"-4 RA

Call 800-321-7800 or visit us online at www.nookindustries.com to configure and order your PowerAC 2 1/2"-4 RA today!

| Product Info                                                            |             |
|-------------------------------------------------------------------------|-------------|
| Screw Code                                                              | 254-RA      |
| Thread Direction                                                        | RH          |
| Screw Material                                                          | 4140 Series |
| Details                                                                 |             |
| Lead [in]                                                               | 0.250       |
| Starts                                                                  | 1           |
| Pitch [in]                                                              | 0.250       |
| Turns Per Inch                                                          | 4           |
| Threads per Inch                                                        | 4           |
| Thread Code                                                             | 254         |
| Form                                                                    | 2C          |
| End Code for Types 1,2,3,5 [* Journals may show tracings of the thread] | 50          |
| End Code for Type 4 [* Journals may show tracings of the thread]        | 32          |
| Dimensions                                                              |             |
| A - Root Diameter Minimum [in]                                          | 2.193       |
| D - Nominal Rod Diameter [in]                                           | 2.500       |
| Part Numbers                                                            |             |
| 3 ft. Part Number                                                       | 11254       |
| 6 ft. Part Number                                                       | 12254       |
| 12 ft. Part Number                                                      | 13254       |
| 20 ft. Part Number                                                      |             |
| Performance Specifications                                              |             |
| Lead Accuracy +/- [in/in]                                               | 0.0003      |
| Weight                                                                  |             |
| Screw Weight [lb./ft.]                                                  | 14.38       |
|                                                                         |             |