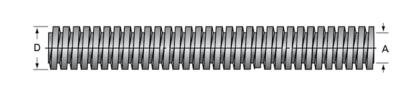

## PowerAC 1 1/2"-2 2/3 LA

Call 800-321-7800 or visit us online at www.nookindustries.com to configure and order your PowerAC 1 1/2"-2 2/3 LA today!

| Product Info                                                            |                |
|-------------------------------------------------------------------------|----------------|
| Screw Code                                                              | 153-LA         |
| Thread Direction                                                        | LH             |
| Screw Material                                                          | 4140 Series    |
| Details                                                                 |                |
| Lead [in]                                                               | 0.375          |
| Starts                                                                  | 1              |
| Pitch [in]                                                              | 0.375          |
| Turns Per Inch                                                          | 2.667          |
| Threads per Inch                                                        | 2.666666666667 |
| Thread Code                                                             | 153            |
| Form                                                                    | 40             |
| End Code for Types 1,2,3,5 [* Journals may show tracings of the thread] | 25             |
| End Code for Type 4 [* Journals may show tracings of the thread]        | 16             |
| Dimensions                                                              |                |
| A - Root Diameter Minimum [in]                                          | 1.066          |
| D - Nominal Rod Diameter [in]                                           | 1.500          |
| Part Numbers                                                            |                |
| 3 ft. Part Number                                                       | 51153          |
| 6 ft. Part Number                                                       | 52153          |
| 12 ft. Part Number                                                      | 53153          |
| 20 ft. Part Number                                                      |                |
| Performance Specifications                                              |                |
| Lead Accuracy +/- [in/in]                                               | 0.0003         |
| Weight                                                                  |                |
| Screw Weight [lb./ft.]                                                  | 4.55           |