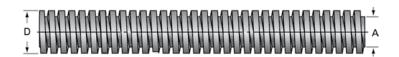

## PowerAC 1 1/4"-5 RS

Call 800-321-7800 or visit us online at www.nookindustries.com to configure and order your PowerAC 1 1/4"-5 RS today!

| Product Info                                                            |                      |
|-------------------------------------------------------------------------|----------------------|
| Screw Code                                                              | 125-RS               |
| Thread Direction                                                        | RH                   |
| Screw Material                                                          | 300 Series Stainless |
| Details                                                                 |                      |
| Lead [in]                                                               | 0.200                |
| Starts                                                                  | 1                    |
| Pitch [in]                                                              | 0.200                |
| Turns Per Inch                                                          | 5                    |
| Threads per Inch                                                        | 5                    |
| Thread Code                                                             | 125                  |
| Form                                                                    | 2C                   |
| End Code for Types 1,2,3,5 [* Journals may show tracings of the thread] | 25                   |
| End Code for Type 4 [* Journals may show tracings of the thread]        | 16                   |
| Dimensions                                                              |                      |
| A - Root Diameter Minimum [in]                                          | 0.999                |
| D - Nominal Rod Diameter [in]                                           | 1.250                |
| Part Numbers                                                            |                      |
| 3 ft. Part Number                                                       | 91125                |
| 6 ft. Part Number                                                       | 92125                |
| 12 ft. Part Number                                                      | 93125                |
| 20 ft. Part Number                                                      |                      |
| Performance Specifications                                              |                      |
| Lead Accuracy +/- [in/in]                                               | 0.0003               |
| Weight                                                                  |                      |
| Screw Weight [lb./ft.]                                                  | 3.49                 |