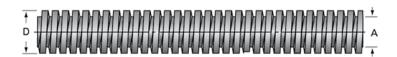

## PowerAC 1"-10 LS

Call 800-321-7800 or visit us online at www.nookindustries.com to configure and order your PowerAC 1"-10 LS today!

| Product Info                                                            |                      |
|-------------------------------------------------------------------------|----------------------|
| Screw Code                                                              | 110-LS               |
| Thread Direction                                                        | LH                   |
| Screw Material                                                          | 300 Series Stainless |
| Details                                                                 |                      |
| Lead [in]                                                               | 0.100                |
| Starts                                                                  | 1                    |
| Pitch [in]                                                              | 0.100                |
| Turns Per Inch                                                          | 10                   |
| Threads per Inch                                                        | 10                   |
| Thread Code                                                             | 110                  |
| Form                                                                    | 2C                   |
| End Code for Types 1,2,3,5 [* Journals may show tracings of the thread] | 20                   |
| End Code for Type 4 [* Journals may show tracings of the thread]        | 12                   |
| Dimensions                                                              |                      |
| A - Root Diameter Minimum [in]                                          | 0.857                |
| D - Nominal Rod Diameter [in]                                           | 1.000                |
| Part Numbers                                                            |                      |
| 3 ft. Part Number                                                       | 94110                |
| 6 ft. Part Number                                                       | 95110                |
| 12 ft. Part Number                                                      | 96110                |
| 20 ft. Part Number                                                      |                      |
| Performance Specifications                                              |                      |
| Lead Accuracy +/- [in/in]                                               | 0.0003               |
| Weight                                                                  |                      |
| Screw Weight [lb./ft.]                                                  | 2.10                 |