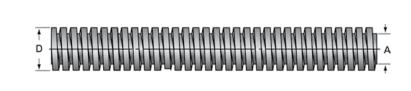

## PowerAC 7/8"-6 RA

Call 800-321-7800 or visit us online at www.nookindustries.com to configure and order your PowerAC 7/8"-6 RA today!

| Product Info                                                            |             |
|-------------------------------------------------------------------------|-------------|
| Screw Code                                                              | 086-RA      |
| Thread Direction                                                        | RH          |
| Screw Material                                                          | 4140 Series |
| Details                                                                 |             |
| Lead [in]                                                               | 0.166       |
| Starts                                                                  | 1           |
| Pitch [in]                                                              | 0.166       |
| Turns Per Inch                                                          | 6           |
| Threads per Inch                                                        | 6           |
| Thread Code                                                             | 086         |
| Form                                                                    | 2C          |
| End Code for Types 1,2,3,5 [* Journals may show tracings of the thread] | 15          |
| End Code for Type 4 [* Journals may show tracings of the thread]        | 10          |
| Dimensions                                                              |             |
| A - Root Diameter Minimum [in]                                          | 0.661       |
| D - Nominal Rod Diameter [in]                                           | 0.875       |
| Part Numbers                                                            |             |
| 3 ft. Part Number                                                       | 11086       |
| 6 ft. Part Number                                                       | 12086       |
| 12 ft. Part Number                                                      | 13086       |
| 20 ft. Part Number                                                      |             |
| Performance Specifications                                              |             |
| Lead Accuracy +/- [in/in]                                               | 0.0003      |
| Weight                                                                  |             |
| Screw Weight [lb./ft.]                                                  | 1.65        |