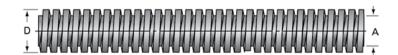

## PowerAC 3/4"-5 LS

Call 800-321-7800 or visit us online at www.nookindustries.com to configure and order your PowerAC 3/4"-5 LS today!

| Product Info                                                            |                      |
|-------------------------------------------------------------------------|----------------------|
| Screw Code                                                              | 075-LS               |
| Thread Direction                                                        | LH                   |
| Screw Material                                                          | 300 Series Stainless |
| Details                                                                 |                      |
| Lead [in]                                                               | 0.200                |
| Starts                                                                  | 1                    |
| Pitch [in]                                                              | 0.200                |
| Turns Per Inch                                                          | 5                    |
| Threads per Inch                                                        | 5                    |
| Thread Code                                                             | 075                  |
| Form                                                                    | 2C                   |
| End Code for Types 1,2,3,5 [* Journals may show tracings of the thread] | 12                   |
| End Code for Type 4 [* Journals may show tracings of the thread]        | 8                    |
| Dimensions                                                              |                      |
| A - Root Diameter Minimum [in]                                          | 0.502                |
| D - Nominal Rod Diameter [in]                                           | 0.750                |
| Part Numbers                                                            |                      |
| 3 ft. Part Number                                                       | 94075                |
| 6 ft. Part Number                                                       | 95075                |
| 12 ft. Part Number                                                      | 96075                |
| 20 ft. Part Number                                                      |                      |
| Performance Specifications                                              |                      |
| Lead Accuracy +/- [in/in]                                               | 0.0003               |
| Weight                                                                  |                      |
| Screw Weight [lb./ft.]                                                  | 1.23                 |
| - · ·                                                                   |                      |