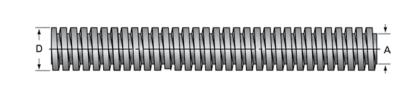

## PowerAC 3/4"-5 RS

Call 800-321-7800 or visit us online at www.nookindustries.com to configure and order your PowerAC 3/4"-5 RS today!

| Product Info                                                            |                      |
|-------------------------------------------------------------------------|----------------------|
| Screw Code                                                              | 075-RS               |
| Thread Direction                                                        | RH                   |
| Screw Material                                                          | 300 Series Stainless |
| Details                                                                 |                      |
| Lead [in]                                                               | 0.200                |
| Starts                                                                  | 1                    |
| Pitch [in]                                                              | 0.200                |
| Turns Per Inch                                                          | 5                    |
| Threads per Inch                                                        | 5                    |
| Thread Code                                                             | 075                  |
| Form                                                                    | 2C                   |
| End Code for Types 1,2,3,5 [* Journals may show tracings of the thread] | 12                   |
| End Code for Type 4 [* Journals may show tracings of the thread]        | 8                    |
| Dimensions                                                              |                      |
| A - Root Diameter Minimum [in]                                          | 0.502                |
| D - Nominal Rod Diameter [in]                                           | 0.750                |
| Part Numbers                                                            |                      |
| 3 ft. Part Number                                                       | 91075                |
| 6 ft. Part Number                                                       | 92075                |
| 12 ft. Part Number                                                      | 93075                |
| 20 ft. Part Number                                                      |                      |
| Performance Specifications                                              |                      |
| Lead Accuracy +/- [in/in]                                               | 0.0003               |
| Weight                                                                  |                      |
| Screw Weight [lb./ft.]                                                  | 1.23                 |