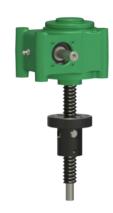

## ActionJac EM1-BSJ-IR 5:1

Call 800-321-7800 or visit us online at www.nookindustries.com to configure and order your ActionJac EM1-BSJ-IR 5:1 today!

| Details                                |                      |
|----------------------------------------|----------------------|
| Capacity [kN]                          | 10                   |
| Gear Ratio                             | 5:1                  |
| Travel for 1 Turn of Worm [mm]         | 1.00                 |
| Torque to Raise 1 kN [Nm]              | 0.24                 |
| No Load Torque [Nm]                    | 0.34                 |
| Lifting Screw Diameter [mm]            | 20                   |
| Screw Lead [mm]                        | 5                    |
| Root Diameter [mm]                     | 17.5                 |
| BackDrive Holding Torque [Nm]          | 2.0                  |
| Performance Specifications             |                      |
| Maximum Allowable Input [kW]           | 0.38                 |
| Maximum Input Torque [Nm]              | 2.41                 |
| Maximum Load at 1425 RPM [kN]          | 10                   |
| Maximum Worm Speed at Rated Load [rpm] | 1500                 |
| Starting Torque                        | 1.5 x Running Torque |
| Weight                                 |                      |
| Base 0 Travel [kg]                     | 3.60                 |
| Per 100mm of Travel [kg]               | 0.23                 |
| Grease [kg]                            | 0.23                 |
|                                        |                      |