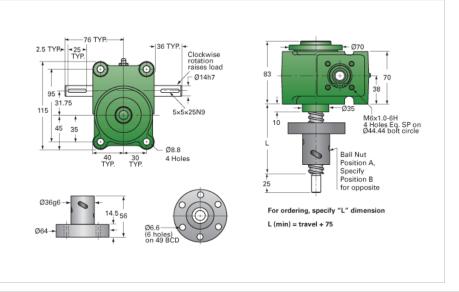

## ActionJac EM1-BSJ-IR 5:1

Call 800-321-7800 or visit us online at www.nookindustries.com to configure and order your ActionJac EM1-BSJ-IR 5:1 today!

| Details                                |                      |
|----------------------------------------|----------------------|
| Capacity [kN]                          | 10                   |
| Gear Ratio                             | 5:1                  |
| Travel for 1 Turn of Worm [mm]         | 1.00                 |
| Torque to Raise 1 kN [Nm]              | 0.24                 |
| No Load Torque [Nm]                    | 0.34                 |
| Lifting Screw Diameter [mm]            | 20                   |
| Screw Lead [mm]                        | 5                    |
| Root Diameter [mm]                     | 17.5                 |
| BackDrive Holding Torque [Nm]          | 2.0                  |
| Performance Specifications             |                      |
| Maximum Allowable Input [kW]           | 0.38                 |
| Maximum Input Torque [Nm]              | 2.41                 |
| Maximum Load at 1425 RPM [kN]          | 10                   |
| Maximum Worm Speed at Rated Load [rpm] | 1500                 |
| Starting Torque                        | 1.5 x Running Torque |
| Weight                                 |                      |
| Base 0 Travel [kg]                     | 3.60                 |
| Per 100mm of Travel [kg]               | 0.23                 |
| Grease [kg]                            | 0.23                 |
|                                        |                      |