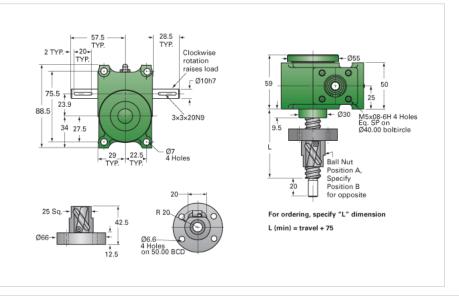

## ActionJac EM05-BSJ-IR 20:1

Call 800-321-7800 or visit us online at www.nookindustries.com to configure and order your ActionJac EM05-BSJ-IR 20:1 today!

| Details                                |                      |
|----------------------------------------|----------------------|
| Capacity [kN]                          | 5                    |
| Gear Ratio                             | 20:1                 |
| Travel for 1 Turn of Worm [mm]         | 0.25                 |
| Torque to Raise 1 kN [Nm]              | 0.10                 |
| No Load Torque [Nm]                    | 0.11                 |
| Lifting Screw Diameter [mm]            | 15.7                 |
| Screw Lead [mm]                        | 5                    |
| Root Diameter [mm]                     | 12.9                 |
| BackDrive Holding Torque [Nm]          | 0.5                  |
| Performance Specifications             |                      |
| Maximum Allowable Input [kW]           | 0.09                 |
| Maximum Input Torque [Nm]              | 0.51                 |
| Maximum Load at 1425 RPM [kN]          | 5                    |
| Maximum Worm Speed at Rated Load [rpm] | 1625                 |
| Starting Torque                        | 1.5 x Running Torque |
| Weight                                 |                      |
| Base 0 Travel [kg]                     | 1.36                 |
| Per 100mm of Travel [kg]               | 0.14                 |
| Grease [kg]                            | 0.14                 |