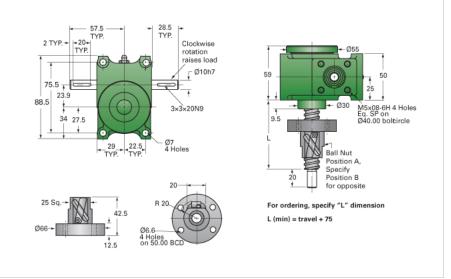

## ActionJac EM05-BSJ-IR 5:1

Call 800-321-7800 or visit us online at www.nookindustries.com to configure and order your ActionJac EM05-BSJ-IR 5:1 today!

| Details                                |                      |
|----------------------------------------|----------------------|
| Capacity [kN]                          | 5                    |
| Gear Ratio                             | 5:1                  |
| Travel for 1 Turn of Worm [mm]         | 1.00                 |
| Torque to Raise 1 kN [Nm]              | 0.24                 |
| No Load Torque [Nm]                    | 0.11                 |
| Lifting Screw Diameter [mm]            | 15.7                 |
| Screw Lead [mm]                        | 5                    |
| Root Diameter [mm]                     | 12.9                 |
| BackDrive Holding Torque [Nm]          | 1.0                  |
| Performance Specifications             |                      |
| Maximum Allowable Input [kW]           | 0.12                 |
| Maximum Input Torque [Nm]              | 1.21                 |
| Maximum Load at 1425 RPM [kN]          | 5                    |
| Maximum Worm Speed at Rated Load [rpm] | 1625                 |
| Starting Torque                        | 1.5 x Running Torque |
| Weight                                 |                      |
| Base 0 Travel [kg]                     | 1.36                 |
| Per 100mm of Travel [kg]               | 0.14                 |
| Grease [kg]                            | 0.14                 |