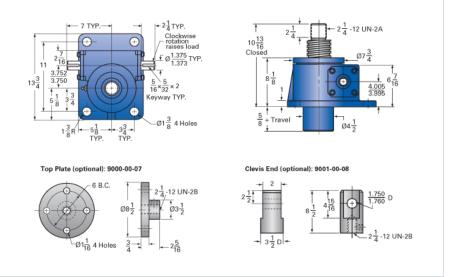

## ActionJac 30-MSJ-U 10 2/3:1

Call 800-321-7800 or visit us online at www.nookindustries.com to configure and order your ActionJac 30-MSJ-U 10 2/3:1 today!

| Details                                |                    |
|----------------------------------------|--------------------|
| Capacity [Ton]                         | 30                 |
| Gear Ratio                             | 10 2/3:1           |
| Turns of Worm per Inch Travel          | 16                 |
| Torque to Raise 1 lb. [in-lb]          | 0.0452             |
| Lifting Screw Diameter [in]            | 3.38               |
| Screw Lead [in]                        | 0.667              |
| Root Diameter [in]                     | 2.652              |
| Tare Drag Torque [in-lb]               | 50                 |
| Performance Specifications             |                    |
| Maximum Allowable Input [hp]           | 11.00              |
| Maximum Input Torque [in-lb]           | 2710               |
| Maximum Worm Speed at Rated Load [rpm] | 256                |
| Maximum Load at 1750 RPM [lb]          | 8764               |
| Starting Torque                        | 2 x Running Torque |
| Weight                                 |                    |
| Base 0 Travel [lb]                     | 145                |
| Per Inch of Travel [lb]                | 2.90               |
| Grease [lb]                            | 1.5                |