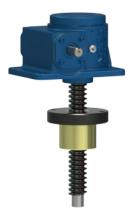

## ActionJac 5-MSJ-IR 24:1

Call 800-321-7800 or visit us online at www.nookindustries.com to configure and order your ActionJac 5-MSJ-IR 24:1 today!

| Details                                |                    |
|----------------------------------------|--------------------|
| Capacity [Ton]                         | 5                  |
| Gear Ratio                             | 24:1               |
| Turns of Worm per Inch Travel          | 64                 |
| Torque to Raise 1 lb. [in-lb]          | 0.0144             |
| Lifting Screw Diameter [in]            | 1.50               |
| Screw Lead [in]                        | 0.375              |
| Root Diameter [in]                     | 1.066              |
| Tare Drag Torque [in-lb]               | 10                 |
| Performance Specifications             |                    |
| Maximum Allowable Input [hp]           | 0.75               |
| Maximum Input Torque [in-lb]           | 144                |
| Maximum Worm Speed at Rated Load [rpm] | 330                |
| Maximum Load at 1750 RPM [lb]          | 1875               |
| Starting Torque                        | 2 x Running Torque |
| Weight                                 |                    |
| Base 0 Travel [lb]                     | 30                 |
| Per Inch of Travel [lb]                | 0.70               |
| Grease [lb]                            | 1.0                |