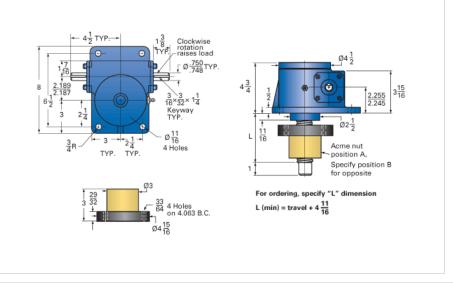

## ActionJac 5-MSJ-IR 24:1

Call 800-321-7800 or visit us online at www.nookindustries.com to configure and order your ActionJac 5-MSJ-IR 24:1 today!

| Details                                |                    |
|----------------------------------------|--------------------|
| Capacity [Ton]                         | 5                  |
| Gear Ratio                             | 24:1               |
| Turns of Worm per Inch Travel          | 64                 |
| Torque to Raise 1 lb. [in-lb]          | 0.0144             |
| Lifting Screw Diameter [in]            | 1.50               |
| Screw Lead [in]                        | 0.375              |
| Root Diameter [in]                     | 1.066              |
| Tare Drag Torque [in-lb]               | 10                 |
| Performance Specifications             |                    |
| Maximum Allowable Input [hp]           | 0.75               |
| Maximum Input Torque [in-lb]           | 144                |
| Maximum Worm Speed at Rated Load [rpm] | 330                |
| Maximum Load at 1750 RPM [lb]          | 1875               |
| Starting Torque                        | 2 x Running Torque |
| Weight                                 |                    |
| Base 0 Travel [lb]                     | 30                 |
| Per Inch of Travel [lb]                | 0.70               |
| Grease [lb]                            | 1.0                |