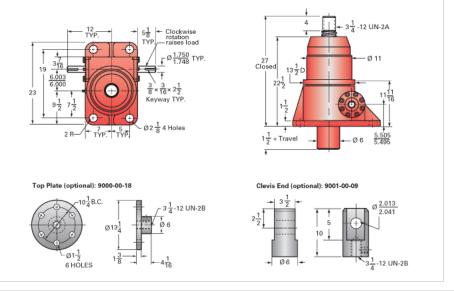

## ActionJac 75-BSJ-U 10 2/3:1

Call 800-321-7800 or visit us online at www.nookindustries.com to configure and order your ActionJac 75-BSJ-U 10 2/3:1 today!

| Details                                |                      |
|----------------------------------------|----------------------|
| Capacity [Ton]                         | 75                   |
| Gear Ratio                             | 10 2/3:1             |
| Turns of Worm per Inch Travel          | 10.66                |
| Torque to Raise 1 lb. [in-lb]          | 0.0244               |
| Lifting Screw Diameter [in]            | 4.00                 |
| Screw Lead [in]                        | 1.000                |
| Root Diameter [in]                     | 3.338                |
| BackDrive Holding Torque [ft-lb]       | 110                  |
| Tare Drag Torque [in-lb]               | 155                  |
| Performance Specifications             |                      |
| Maximum Allowable Input [hp]           | 28.00                |
| Maximum Input Torque [in-lb]           | 3660                 |
| Maximum Worm Speed at Rated Load [rpm] | 482                  |
| Maximum Load at 1750 RPM [lb]          | 41326                |
| Starting Torque                        | 1.5 x Running Torque |
| Weight                                 |                      |
| Base 0 Travel [lb]                     | 650                  |
| Per Inch of Travel [lb]                | 5.00                 |
| Grease [lb]                            | 9.0                  |
|                                        |                      |