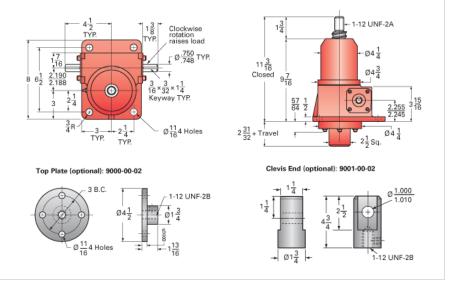

## ActionJac 5HL-BSJ-UK 24:1

Call 800-321-7800 or visit us online at www.nookindustries.com to configure and order your ActionJac 5HL-BSJ-UK 24:1 today!

| Details                                |                      |
|----------------------------------------|----------------------|
| Capacity [Ton]                         | 5                    |
| Gear Ratio                             | 24:1                 |
| Turns of Worm per Inch Travel          | 24                   |
| Torque to Raise 1 lb. [in-lb]          | 0.0168               |
| Lifting Screw Diameter [in]            | 1.50                 |
| Screw Lead [in]                        | 1.000                |
| Root Diameter [in]                     | 1.140                |
| BackDrive Holding Torque [ft-lb]       | 10                   |
| Tare Drag Torque [in-lb]               | 10                   |
| Performance Specifications             |                      |
| Maximum Allowable Input [hp]           | 0.75                 |
| Maximum Input Torque [in-lb]           | 153                  |
| Maximum Worm Speed at Rated Load [rpm] | 280                  |
| Maximum Load at 1750 RPM [lb]          | 1600                 |
| Starting Torque                        | 1.5 x Running Torque |
| Weight                                 |                      |
| Base 0 Travel [lb]                     | 35                   |
| Per Inch of Travel [lb]                | 0.60                 |
| Grease [lb]                            | 1.0                  |
|                                        |                      |