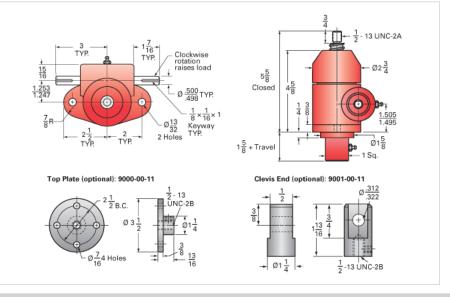

## ActionJac 1-BSJ-UK 20:1

Call 800-321-7800 or visit us online at www.nookindustries.com to configure and order your ActionJac 1-BSJ-UK 20:1 today!

| Details                                |                      |
|----------------------------------------|----------------------|
| Capacity [Ton]                         | 1                    |
| Gear Ratio                             | 20:1                 |
| Turns of Worm per Inch Travel          | 100                  |
| Torque to Raise 1 lb. [in-lb]          | 0.0049               |
| Lifting Screw Diameter [in]            | 0.75                 |
| Screw Lead [in]                        | 0.200                |
| Root Diameter [in]                     | 0.602                |
| BackDrive Holding Torque [ft-lb]       | 0.5                  |
| Tare Drag Torque [in-lb]               | 3                    |
| Performance Specifications             |                      |
| Maximum Allowable Input [hp]           | 0.25                 |
| Maximum Input Torque [in-lb]           | 9                    |
| Maximum Worm Speed at Rated Load [rpm] | 1608                 |
| Maximum Load at 1750 RPM [lb]          | 1837                 |
| Starting Torque                        | 1.5 x Running Torque |
| Weight                                 |                      |
| Base 0 Travel [lb]                     | 8                    |
| Per Inch of Travel [lb]                | 0.04                 |
| Grease [lb]                            | 0.5                  |
|                                        |                      |