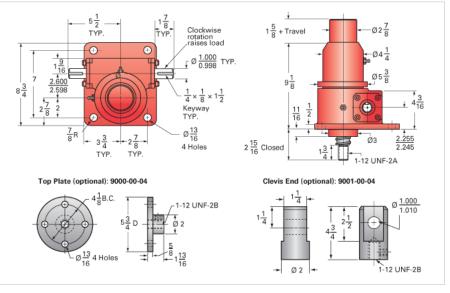

## ActionJac 10-BSJ-I 8:1

Call 800-321-7800 or visit us online at www.nookindustries.com to configure and order your ActionJac 10-BSJ-I 8:1 today!

| Details                                |                      |
|----------------------------------------|----------------------|
| Capacity [Ton]                         | 10                   |
| Gear Ratio                             | 8:1                  |
| Turns of Worm per Inch Travel          | 16.88                |
| Torque to Raise 1 lb. [in-lb]          | 0.0151               |
| Lifting Screw Diameter [in]            | 1.50                 |
| Screw Lead [in]                        | 0.473                |
| Root Diameter [in]                     | 1.140                |
| BackDrive Holding Torque [ft-lb]       | 13.0                 |
| Tare Drag Torque [in-lb]               | 20                   |
| Performance Specifications             |                      |
| Maximum Allowable Input [hp]           | 5.00                 |
| Maximum Input Torque [in-lb]           | 302                  |
| Maximum Worm Speed at Rated Load [rpm] | 1043                 |
| Maximum Load at 1750 RPM [lb]          | 11925                |
| Starting Torque                        | 1.5 x Running Torque |
| Weight                                 |                      |
| Base 0 Travel [lb]                     | 50                   |
| Per Inch of Travel [lb]                | 0.80                 |
| Grease [lb]                            | 1.5                  |
|                                        |                      |