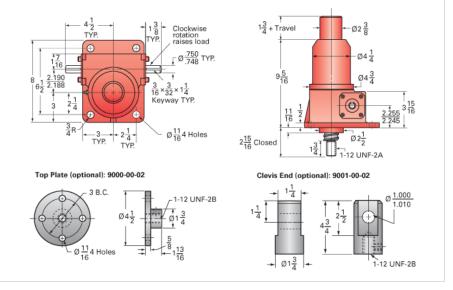

## ActionJac 5-BSJ-I 6:1

Call 800-321-7800 or visit us online at www.nookindustries.com to configure and order your ActionJac 5-BSJ-I 6:1 today!

| Details                                |                      |
|----------------------------------------|----------------------|
| Capacity [Ton]                         | 5                    |
| Gear Ratio                             | 6:1                  |
| Turns of Worm per Inch Travel          | 12.66                |
| Torque to Raise 1 lb. [in-lb]          | 0.0183               |
| Lifting Screw Diameter [in]            | 1.50                 |
| Screw Lead [in]                        | 0.473                |
| Root Diameter [in]                     | 1.140                |
| BackDrive Holding Torque [ft-lb]       | 14.0                 |
| Tare Drag Torque [in-lb]               | 10                   |
| Performance Specifications             |                      |
| Maximum Allowable Input [hp]           | 3.00                 |
| Maximum Input Torque [in-lb]           | 183                  |
| Maximum Worm Speed at Rated Load [rpm] | 1033                 |
| Maximum Load at 1750 RPM [lb]          | 5904                 |
| Starting Torque                        | 1.5 x Running Torque |
| Weight                                 |                      |
| Base 0 Travel [lb]                     | 35                   |
| Per Inch of Travel [lb]                | 0.60                 |
| Grease [lb]                            | 1.0                  |
|                                        |                      |