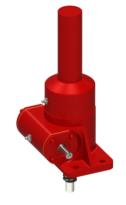

## ActionJac 2-BSJ-I 24:1

Call 800-321-7800 or visit us online at www.nookindustries.com to configure and order your ActionJac 2-BSJ-I 24:1 today!

| Details                                |                      |
|----------------------------------------|----------------------|
| Capacity [Ton]                         | 2                    |
| Gear Ratio                             | 24:1                 |
| Turns of Worm per Inch Travel          | 96                   |
| Torque to Raise 1 lb. [in-lb]          | 0.0043               |
| Lifting Screw Diameter [in]            | 1.00                 |
| Screw Lead [in]                        | 0.250                |
| Root Diameter [in]                     | 0.820                |
| BackDrive Holding Torque [ft-lb]       | 1.0                  |
| Tare Drag Torque [in-lb]               | 4                    |
| Performance Specifications             |                      |
| Maximum Allowable Input [hp]           | 0.50                 |
| Maximum Input Torque [in-lb]           | 17                   |
| Maximum Worm Speed at Rated Load [rpm] | 1800                 |
| Maximum Load at 1750 RPM [lb]          | 4000                 |
| Starting Torque                        | 1.5 x Running Torque |
| Weight                                 |                      |
| Base 0 Travel [lb]                     | 18                   |
| Per Inch of Travel [lb]                | 0.60                 |
| Grease [lb]                            | 0.5                  |
|                                        |                      |