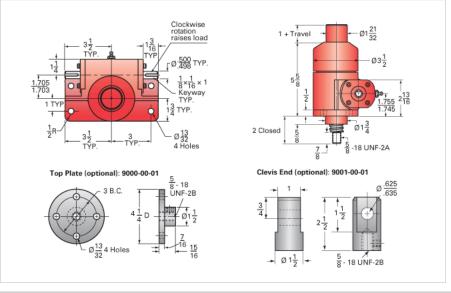

## ActionJac 2-BSJ-I 24:1

Call 800-321-7800 or visit us online at www.nookindustries.com to configure and order your ActionJac 2-BSJ-I 24:1 today!

| Details                                |                      |
|----------------------------------------|----------------------|
| Capacity [Ton]                         | 2                    |
| Gear Ratio                             | 24:1                 |
| Turns of Worm per Inch Travel          | 96                   |
| Torque to Raise 1 lb. [in-lb]          | 0.0043               |
| Lifting Screw Diameter [in]            | 1.00                 |
| Screw Lead [in]                        | 0.250                |
| Root Diameter [in]                     | 0.820                |
| BackDrive Holding Torque [ft-lb]       | 1.0                  |
| Tare Drag Torque [in-lb]               | 4                    |
| Performance Specifications             |                      |
| Maximum Allowable Input [hp]           | 0.50                 |
| Maximum Input Torque [in-lb]           | 17                   |
| Maximum Worm Speed at Rated Load [rpm] | 1800                 |
| Maximum Load at 1750 RPM [lb]          | 4000                 |
| Starting Torque                        | 1.5 x Running Torque |
| Weight                                 |                      |
| Base 0 Travel [lb]                     | 18                   |
| Per Inch of Travel [lb]                | 0.60                 |
| Grease [lb]                            | 0.5                  |
|                                        |                      |