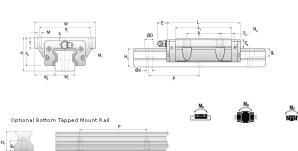

## NHRC 35 FL Assembly

Call 800-321-7800 or visit us online at www.nookindustries.com to configure and order your NHRC 35 FL Assembly today!

| Dimensions                                                         |                     |
|--------------------------------------------------------------------|---------------------|
| H [mm]                                                             | 48                  |
| W2 [mm]                                                            | 33                  |
| Long Caged Ball Block Four Mounting Holes<br>(Runner Block)Details |                     |
| Size [mm]                                                          | 35                  |
| (Runner Block)Dimensions                                           |                     |
| W [mm]                                                             | 100                 |
| L [mm]                                                             | 136.6               |
| L1 [mm]                                                            | 111.6               |
|                                                                    | 40.4                |
| h2 [mm]                                                            | 62                  |
| P1 [mm]                                                            |                     |
| P2 [mm]                                                            | 82<br>MO Three Dalt |
| M1 [mm]                                                            | M8 Thru Bolt        |
| M × g2                                                             | M10 × 15            |
| T [mm]                                                             | 16                  |
| N1                                                                 | M6 × 10             |
| N2                                                                 | M6 × 7              |
| N3 [O-Ring Seal]                                                   | P5                  |
| E [mm]                                                             | 12                  |
| S1 [mm]                                                            | 8                   |
| S2 [mm]                                                            | 15                  |
| S3 [mm]                                                            | 30.1                |
| S4 [mm]                                                            | 30.8                |
| (Runner Block)Forces and Torques                                   |                     |
| Basic Load Ratings C [kN]                                          | 54.7                |
| Basic Load Ratings C0 [kN]                                         | 106.5               |
| Static Moment Ratings-Ma [N-m]                                     | 1755.0              |
| Static Moment Ratings-Mb [N-m]                                     | 1755.0              |
| Static Moment Ratings-Mc [N-m]                                     | 2185.0              |
| (Runner Block)Weight                                               |                     |
| Weight-Block [g]                                                   | 2000                |
| Caged Ball Rail Top Mount                                          |                     |
| (Top Mount Rail)Details                                            |                     |
| Size [mm]                                                          | 35                  |
| (Top Mount Rail)Dimensions                                         |                     |
| W1 [mm]                                                            | 34                  |
| H1 [mm]                                                            | 32                  |
| P [mm]                                                             | 80                  |
| D [mm]                                                             | 14                  |
| d1 [mm]                                                            | 9                   |
|                                                                    | 12                  |
| g1 [mm]                                                            | 12                  |
| (Top Mount Rail)Weight                                             | 0700.0              |
| Weights-Rail [g/m]                                                 | 6790.0              |
| Caged Ball Rail Bottom Tapped Mount                                |                     |
| (Bottom Mount Rail)Details                                         | 05                  |
| Size [mm]                                                          | 35                  |
| (Bottom Mount Rail)Dimensions                                      |                     |
| W1 [mm]                                                            | 34                  |
| H1 [mm]                                                            | 32                  |
| P [mm]                                                             | 80                  |
| M x g3                                                             | M8 x 15             |
| (Bottom Mount Rail)Weight                                          |                     |
| Weights-Rail [g/m]                                                 | 6790.0              |