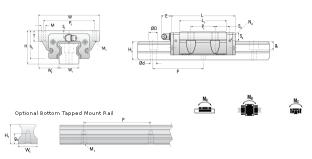

## NARC 15 FN Assembly

Call 800-321-7800 or visit us online at www.nookindustries.com to configure and order your NARC 15 FN Assembly today!

| Dimensione                                                     |              |
|----------------------------------------------------------------|--------------|
| Dimensions                                                     | 24           |
| H [mm]                                                         |              |
| W2 [mm]                                                        | 18.5         |
| Standard Caged Ball Block Four Mounting Holes                  |              |
| (Runner Block)Details                                          | A.F.         |
| Size [mm]                                                      | 15           |
| (Runner Block)Dimensions                                       | 50           |
| W [mm]                                                         | 52           |
| L [mm]                                                         | 55.5         |
| L1 [mm]                                                        | 40.3         |
| h2 [mm]                                                        | 20.7         |
| P1 [mm]                                                        | 26           |
| P2 [mm]                                                        | 41           |
| M1 [mm]                                                        | M4 Thru Bolt |
| M × g2                                                         | M5 × 7       |
| T [mm]                                                         | 7            |
| N1                                                             | M3 × 6.5     |
| N2                                                             | M3 × 6       |
| N3 [O-Ring Seal]                                               | P3           |
| E [mm]                                                         | 3.5          |
| S1 [mm]                                                        | 4.5          |
| S2 [mm]                                                        | 7.5          |
| S3 [mm]                                                        | 8.9          |
| S4 [mm]                                                        | 10.9         |
| (Runner Block)Forces and Torques                               |              |
| Basic Load Ratings C [kN]                                      | 9.9          |
| Basic Load Ratings C0 [kN]                                     | 17.5         |
| Static Moment Ratings-Ma [N-m]                                 | 105.0        |
| Static Moment Ratings-Mb [N-m]                                 | 105.0        |
| Static Moment Ratings-Mc [N-m]                                 | 140.0        |
| (Runner Block)Weight                                           |              |
| Weight-Block [g]                                               | 184          |
| Caged Ball Rail Top Mount                                      |              |
| (Top Mount Rail)Details                                        |              |
| Size [mm]                                                      | 15           |
| (Top Mount Rail)Dimensions                                     |              |
| W1 [mm]                                                        | 15           |
| H1 [mm]                                                        | 15           |
| P [mm]                                                         | 60           |
| D [mm]                                                         | 7.5          |
| d1 [mm]                                                        | 4.5          |
| g1 [mm]                                                        | 5.3          |
| (Top Mount Rail)Weight                                         |              |
| Weights-Rail [g/m]                                             | 1290.0       |
| Caged Ball Rail Bottom Tapped Mount (Bottom Mount Rail)Details |              |
| Size [mm]                                                      | 15           |
| (Bottom Mount Rail)Dimensions                                  | 10<br>       |
| W1 [mm]                                                        | 15           |
| H1 [mm]                                                        | 15           |
| P [mm]                                                         | 60           |
| M x g3                                                         | M5 x 8       |
|                                                                | O X GIVI     |
| (Bottom Mount Rail)Weight                                      | 1290.0       |
| Weights-Rail [g/m]                                             | 1290.0       |
|                                                                |              |