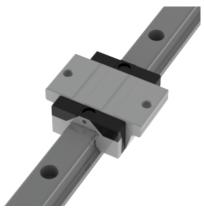

## NARC 20 FS Assembly

Call 800-321-7800 or visit us online at www.nookindustries.com to configure and order your NARC 20 FS Assembly today!

| <u>- щ</u> , М,                                           |              |
|-----------------------------------------------------------|--------------|
| Dimensions                                                |              |
| H [mm]                                                    | 28           |
| W2 [mm]                                                   | 19.5         |
| Short Caged Ball Block Two Perpendiculare Mounting Holes  |              |
| (Runner Block)Details                                     |              |
| Size [mm]                                                 | 20           |
| (Runner Block)Dimensions                                  |              |
| W [mm]                                                    | 59           |
| L [mm]                                                    | 49.2         |
| L1 [mm]                                                   | 32.2         |
| h2 [mm]                                                   | 23           |
| P2 [mm]                                                   | 49           |
| M1 [mm]                                                   | M5 Thru Bolt |
| M × g2                                                    | M6 x 10      |
| T [mm]                                                    | 10           |
| N1                                                        | M3 x 7.5     |
| N2                                                        | M3 x 5.5     |
| N3 [O-Ring Seal]                                          | P4           |
| E [mm]                                                    | 10           |
| S1 [mm]                                                   | 4            |
| S2 [mm]                                                   | 7.4          |
| S3 [mm]                                                   | 19.1         |
| S3 [mm]                                                   | 19.8         |
| (Runner Block)Forces and Torques                          | 19.0         |
| Basic Load Ratings C [kN]                                 | 12.5         |
| Basic Load Ratings C0 [kN]                                | 19.3         |
| Static Moment Ratings-Ma [N-m]                            | 100.0        |
| Static Moment Ratings-Ma [N-m]                            | 80.0         |
| Static Moment Ratings-Mid [N-m]                           | 205.0        |
|                                                           | 205.0        |
| (Runner Block)Weight<br>Weight-Block [g]                  | 210          |
| weight-Block [g]                                          | 210          |
| Caged Ball Rail Top Mount                                 |              |
| (Top Mount Rail)Details                                   | 00           |
| Size [mm]                                                 | 20           |
| (Top Mount Rail)Dimensions                                | 00           |
| W1 [mm]                                                   | 20           |
| H1 [mm]                                                   | 20           |
| P [mm]                                                    | 60           |
| D [mm]                                                    | 9.5          |
| d1 [mm]                                                   | 6            |
| g1 [mm]                                                   | 8.5          |
| (Top Mount Rail)Weight                                    |              |
| Weights-Rail [g/m]                                        | 2280.0       |
| Caged Ball Rail Bottom Tapped Mount                       |              |
| (Bottom Mount Rail)Details                                |              |
| Size [mm]                                                 | 20           |
| (Bottom Mount Rail)Dimensions                             |              |
| W1 [mm]                                                   | 20           |
| H1 [mm]                                                   | 20           |
| P [mm]                                                    | 60           |
|                                                           |              |
| M x g3                                                    | M6 x 10      |
| M x g3<br>(Bottom Mount Rail)Weight<br>Weights-Rail [g/m] | M6 x 10      |