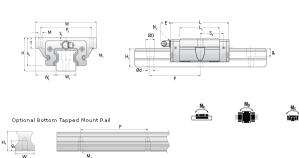

## NARC 20 FS Assembly

Call 800-321-7800 or visit us online at www.nookindustries.com to configure and order your NARC 20 FS Assembly today!

| <u>- щ</u> , М,                                           |              |
|-----------------------------------------------------------|--------------|
| Dimensions                                                |              |
| H [mm]                                                    | 28           |
| W2 [mm]                                                   | 19.5         |
| Short Caged Ball Block Two Perpendiculare Mounting Holes  |              |
| (Runner Block)Details                                     |              |
| Size [mm]                                                 | 20           |
| (Runner Block)Dimensions                                  |              |
| W [mm]                                                    | 59           |
| L [mm]                                                    | 49.2         |
| L1 [mm]                                                   | 32.2         |
| h2 [mm]                                                   | 23           |
| P2 [mm]                                                   | 49           |
| M1 [mm]                                                   | M5 Thru Bolt |
| M × g2                                                    | M6 x 10      |
| T [mm]                                                    | 10           |
| N1                                                        | M3 x 7.5     |
| N2                                                        | M3 x 5.5     |
| N3 [O-Ring Seal]                                          | P4           |
| E [mm]                                                    | 10           |
| S1 [mm]                                                   | 4            |
| S2 [mm]                                                   | 7.4          |
| S3 [mm]                                                   | 19.1         |
| S3 [mm]                                                   | 19.8         |
| (Runner Block)Forces and Torques                          | 19.0         |
| Basic Load Ratings C [kN]                                 | 12.5         |
| Basic Load Ratings C0 [kN]                                | 19.3         |
| Static Moment Ratings-Ma [N-m]                            | 100.0        |
| Static Moment Ratings-Ma [N-m]                            | 80.0         |
| Static Moment Ratings-Mid [N-m]                           | 205.0        |
|                                                           | 205.0        |
| (Runner Block)Weight<br>Weight-Block [g]                  | 210          |
| weight-Block [g]                                          | 210          |
| Caged Ball Rail Top Mount                                 |              |
| (Top Mount Rail)Details                                   | 00           |
| Size [mm]                                                 | 20           |
| (Top Mount Rail)Dimensions                                | 00           |
| W1 [mm]                                                   | 20           |
| H1 [mm]                                                   | 20           |
| P [mm]                                                    | 60           |
| D [mm]                                                    | 9.5          |
| d1 [mm]                                                   | 6            |
| g1 [mm]                                                   | 8.5          |
| (Top Mount Rail)Weight                                    |              |
| Weights-Rail [g/m]                                        | 2280.0       |
| Caged Ball Rail Bottom Tapped Mount                       |              |
| (Bottom Mount Rail)Details                                |              |
| Size [mm]                                                 | 20           |
| (Bottom Mount Rail)Dimensions                             |              |
| W1 [mm]                                                   | 20           |
| H1 [mm]                                                   | 20           |
| P [mm]                                                    | 60           |
|                                                           |              |
| M x g3                                                    | M6 x 10      |
| M x g3<br>(Bottom Mount Rail)Weight<br>Weights-Rail [g/m] | M6 x 10      |