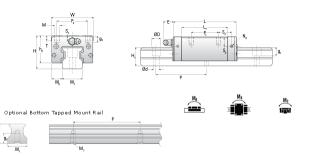

## NARC 15 MN Assembly

Call 800-321-7800 or visit us online at www.nookindustries.com to configure and order your NARC 15 MN Assembly today!

| Dimensions                                    |          |
|-----------------------------------------------|----------|
| H [mm]                                        | 24       |
| W2 [mm]                                       | 9.5      |
| Standard Caged Ball Block Four Mounting Holes |          |
| (Runner Block)Details                         |          |
| Size [mm]                                     | 15       |
| (Runner Block)Dimensions                      |          |
| W [mm]                                        | 34       |
| L [mm]                                        | 55.9     |
| L1 [mm]                                       | 40.3     |
| h2 [mm]                                       | 20.7     |
| P1 [mm]                                       | 26       |
| P2 [mm]                                       | 26       |
| M1 [mm]                                       | _        |
| M × g2                                        | M4 × 7   |
| T [mm]                                        | 6        |
| N1                                            | M3 × 6.5 |
| N2                                            | M3 × 6   |
| N3 [O-Ring Seal]                              | P3       |
| E [mm]                                        | 3.5      |
| S1 [mm]                                       | 4.5      |
| S2 [mm]                                       | 7.5      |
| S3 [mm]                                       | 9.8      |
| S4 [mm]                                       | 10.9     |
| (Runner Block)Forces and Torques              |          |
| Basic Load Ratings C [kN]                     | 9.9      |
| Basic Load Ratings C0 [kN]                    | 17.5     |
| Static Moment Ratings-Ma [N-m]                | 105.0    |
| Static Moment Ratings-Mb [N-m]                | 105.0    |
| Static Moment Ratings-Mc [N-m]                | 140.0    |
| (Runner Block)Weight                          | 440      |
| Weight-Block [g]                              | 142      |
| Caged Ball Rail Top Mount                     |          |
| (Top Mount Rail)Details                       | 45       |
| Size [mm]                                     | 15       |
| (Top Mount Rail)Dimensions                    | 45       |
| W1 [mm]                                       | 15       |
| H1 [mm]                                       | 1560     |
| P [mm]                                        | 7.5      |
| D [mm]                                        | 4.5      |
| d1 [mm]<br>g1 [mm]                            | 5.3      |
| (Top Mount Rail)Weight                        | J.J      |
| Weights-Rail [g/m]                            | 1290.0   |
| Caged Ball Rail Bottom Tapped Mount           | 1230.0   |
| (Bottom Mount Rail)Details                    |          |
| Size [mm]                                     | 15       |
| (Bottom Mount Rail)Dimensions                 |          |
| W1 [mm]                                       | 15       |
| H1 [mm]                                       | 15       |
| P [mm]                                        | 60       |
| M x g3                                        | M5 x 8   |
| (Bottom Mount Rail)Weight                     |          |
| Weights-Rail [g/m]                            | 1290.0   |
| woighto-itali [g/m]                           |          |