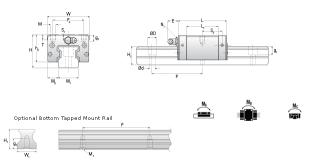

## NARC 20 MS Assembly

Call 800-321-7800 or visit us online at www.nookindustries.com to configure and order your NARC 20 MS Assembly today!

| Dimensions                                               |                                          |
|----------------------------------------------------------|------------------------------------------|
| H [mm]                                                   | 28                                       |
| W2 [mm]                                                  |                                          |
| Short Caged Ball Block Two Perpendiculare Mounting Holes | TI T |
| (Runner Block) Details                                   |                                          |
| Size [mm]                                                | 20                                       |
| (Runner Block)Dimensions                                 | 20                                       |
| W [mm]                                                   | 42                                       |
| L [mm]                                                   | 49.2                                     |
| L1 [mm]                                                  | 32.2                                     |
| h2 [mm]                                                  | 23                                       |
| P2 [mm]                                                  | 32                                       |
| M1 [mm]                                                  | -                                        |
| M × g2                                                   | M5 x 7                                   |
| T [mm]                                                   | 8                                        |
| N1                                                       | M3 x 7.5                                 |
| N2                                                       | M3 x 5.5                                 |
| N3 [O-Ring Seal]                                         | P4                                       |
| E [mm]                                                   | 10                                       |
| S1 [mm]                                                  | 4                                        |
| S2 [mm]                                                  | 7.4                                      |
| S3 [mm]                                                  | 19.1                                     |
| S4 [mm]                                                  | 19.8                                     |
| (Runner Block)Forces and Torques                         | 1010                                     |
| Basic Load Ratings C [kN]                                | 12.5                                     |
| Basic Load Ratings C0 [kN]                               | 19.3                                     |
| Static Moment Ratings-Ma [N-m]                           | 100.0                                    |
| Static Moment Ratings-Mb [N-m]                           | 100.0                                    |
| Static Moment Ratings-Mc [N-m]                           | 205.0                                    |
| (Runner Block)Weight                                     |                                          |
| Weight-Block [g]                                         | 170                                      |
| Caged Ball Rail Top Mount                                |                                          |
| (Top Mount Rail)Details                                  |                                          |
| Size [mm]                                                | 20                                       |
| (Top Mount Rail)Dimensions                               |                                          |
| W1 [mm]                                                  | 20                                       |
| H1 [mm]                                                  | 20                                       |
| P [mm]                                                   | 60                                       |
| D [mm]                                                   | 9.5                                      |
| d1 [mm]                                                  | 6                                        |
| g1 [mm]                                                  | 8.5                                      |
| (Top Mount Rail)Weight                                   |                                          |
| Weights-Rail [g/m]                                       | 2280.0                                   |
| Caged Ball Rail Bottom Tapped Mount                      |                                          |
| (Bottom Mount Rail)Details                               |                                          |
| Size [mm]                                                | 20                                       |
| (Bottom Mount Rail)Dimensions                            |                                          |
| ` W1 [mm]                                                | 20                                       |
| H1 [mm]                                                  | 20                                       |
| P [mm]                                                   | 60                                       |
| M x g3                                                   | M6 x 10                                  |
| (Bottom Mount Rail)Weight                                |                                          |
| Weights-Rail [g/m]                                       | 2280.0                                   |
|                                                          |                                          |