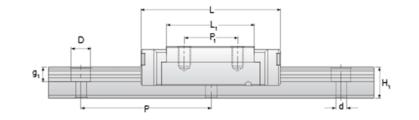

## NMR 12WL UZ Assembly

Call 800-321-7800 or visit us online at www.nookindustries.com to configure and order your NMR 12WL UZ Assembly today!

| Dimensions                                                                    |          |
|-------------------------------------------------------------------------------|----------|
| H [mm]                                                                        | 14       |
| W2 [mm]                                                                       | 8        |
| Wide Miniature Block Four Mounting Holes                                      |          |
| (Runner Block)Details                                                         |          |
| Size [mm]                                                                     | 12       |
| (Runner Block)Dimensions                                                      |          |
| W [mm]                                                                        | 40       |
| L [mm]                                                                        | 60.8     |
| L1 [mm]                                                                       | 46       |
| h2 [mm]                                                                       | 11       |
| P1 [mm]                                                                       | 28       |
| P2 [mm]                                                                       | 28       |
| M × g2                                                                        | M3 × 3.5 |
| Ø [mm]                                                                        | 1.3      |
| S [mm]                                                                        | 3.1      |
| T [mm]                                                                        | 4.5      |
| (Runner Block)Forces and Torques                                              |          |
| Basic Load Ratings C [N]                                                      | 4070     |
| Basic Load Ratings C0 [N]                                                     | 7800     |
| Static Moment Ratings-Ma [N-m]                                                | 95.6     |
| Static Moment Ratings-Mb [N-m]                                                | 56.4     |
| Static Moment Ratings-Mc [N-m]                                                | 56.4     |
| (Runner Block)Weight                                                          |          |
| Weight-Block [g]                                                              | 96       |
| Wide Miniature Rail Top Mount Single Row                                      |          |
| (Top Mount Rail)Details                                                       |          |
| Size [mm]                                                                     | 12       |
| (Top Mount Rail)Dimensions                                                    |          |
| H [mm]                                                                        | 14       |
| W1 [mm]                                                                       | 24       |
| H1 [mm]                                                                       | 8.5      |
| P [mm]                                                                        | 40       |
| D [mm]                                                                        | 8        |
| d1 [mm]                                                                       | 4.5      |
| g1 [mm]                                                                       | 4.5      |
| (Top Mount Rail)Weight                                                        |          |
| Weights-Rail [g/m]                                                            | 1472.0   |
| Wide Miniature Rail Bottom Tapped Mount Single Row (Bottom Mount Rail)Details |          |
| Size [mm]                                                                     | 12       |
| (Bottom Mount Rail)Dimensions                                                 |          |
| H1 [mm]                                                                       | 9.5      |
| W1 [mm]                                                                       | 42       |
| P [mm]                                                                        | 40       |
| M1                                                                            | M5 x 0.8 |
| (Bottom Mount Rail)Weight                                                     |          |
| Weights-Rail [g/m]                                                            | 1472.0   |
| 5 10 <sup>-10</sup>                                                           | =        |