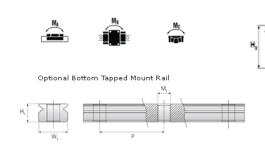

## NMR 12WL UZ Assembly

Call 800-321-7800 or visit us online at www.nookindustries.com to configure and order your NMR 12WL UZ Assembly today!

| Dimensions                                                                    |          |
|-------------------------------------------------------------------------------|----------|
| H [mm]                                                                        | 14       |
| W2 [mm]                                                                       | 8        |
| Wide Miniature Block Four Mounting Holes                                      |          |
| (Runner Block)Details                                                         |          |
| Size [mm]                                                                     | 12       |
| (Runner Block)Dimensions                                                      |          |
| W [mm]                                                                        | 40       |
| L [mm]                                                                        | 60.8     |
| L1 [mm]                                                                       | 46       |
| h2 [mm]                                                                       | 11       |
| P1 [mm]                                                                       | 28       |
| P2 [mm]                                                                       | 28       |
| M × g2                                                                        | M3 × 3.5 |
| Ø [mm]                                                                        | 1.3      |
| S [mm]                                                                        | 3.1      |
| T [mm]                                                                        | 4.5      |
| (Runner Block)Forces and Torques                                              |          |
| Basic Load Ratings C [N]                                                      | 4070     |
| Basic Load Ratings C0 [N]                                                     | 7800     |
| Static Moment Ratings-Ma [N-m]                                                | 95.6     |
| Static Moment Ratings-Mb [N-m]                                                | 56.4     |
| Static Moment Ratings-Mc [N-m]                                                | 56.4     |
| (Runner Block)Weight                                                          |          |
| Weight-Block [g]                                                              | 96       |
| Wide Miniature Rail Top Mount Single Row                                      |          |
| (Top Mount Rail)Details                                                       |          |
| Size [mm]                                                                     | 12       |
| (Top Mount Rail)Dimensions                                                    |          |
| H [mm]                                                                        | 14       |
| W1 [mm]                                                                       | 24       |
| H1 [mm]                                                                       | 8.5      |
| P [mm]                                                                        | 40       |
| D [mm]                                                                        | 8        |
| d1 [mm]                                                                       | 4.5      |
| g1 [mm]                                                                       | 4.5      |
| (Top Mount Rail)Weight                                                        |          |
| Weights-Rail [g/m]                                                            | 1472.0   |
| Wide Miniature Rail Bottom Tapped Mount Single Row (Bottom Mount Rail)Details |          |
| Size [mm]                                                                     | 12       |
| (Bottom Mount Rail)Dimensions                                                 |          |
| H1 [mm]                                                                       | 9.5      |
| W1 [mm]                                                                       | 42       |
| P [mm]                                                                        | 40       |
| M1                                                                            | M5 x 0.8 |
| (Bottom Mount Rail)Weight                                                     |          |
| Weights-Rail [g/m]                                                            | 1472.0   |
| 5 10 <sup>-10</sup>                                                           | =        |