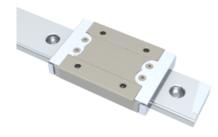

## NMR 12WL UZ Assembly

Call 800-321-7800 or visit us online at www.nookindustries.com to configure and order your NMR 12WL UZ Assembly today!

| Dimensions                                                                    |          |
|-------------------------------------------------------------------------------|----------|
| H [mm]                                                                        | 14       |
| W2 [mm]                                                                       | 8        |
| Wide Miniature Block Four Mounting Holes                                      |          |
| (Runner Block)Details                                                         |          |
| Size [mm]                                                                     | 12       |
| (Runner Block)Dimensions                                                      |          |
| W [mm]                                                                        | 40       |
| L [mm]                                                                        | 60.8     |
| L1 [mm]                                                                       | 46       |
| h2 [mm]                                                                       | 11       |
| P1 [mm]                                                                       | 28       |
| P2 [mm]                                                                       | 28       |
| M × g2                                                                        | M3 × 3.5 |
| Ø [mm]                                                                        | 1.3      |
| S [mm]                                                                        | 3.1      |
| T [mm]                                                                        | 4.5      |
| (Runner Block)Forces and Torques                                              |          |
| Basic Load Ratings C [N]                                                      | 4070     |
| Basic Load Ratings C0 [N]                                                     | 7800     |
| Static Moment Ratings-Ma [N-m]                                                | 95.6     |
| Static Moment Ratings-Mb [N-m]                                                | 56.4     |
| Static Moment Ratings-Mc [N-m]                                                | 56.4     |
| (Runner Block)Weight                                                          |          |
| Weight-Block [g]                                                              | 96       |
| Wide Miniature Rail Top Mount Single Row                                      |          |
| (Top Mount Rail)Details                                                       |          |
| Size [mm]                                                                     | 12       |
| (Top Mount Rail)Dimensions                                                    |          |
| H [mm]                                                                        | 14       |
| W1 [mm]                                                                       | 24       |
| H1 [mm]                                                                       | 8.5      |
| P [mm]                                                                        | 40       |
| D [mm]                                                                        | 8        |
| d1 [mm]                                                                       | 4.5      |
| g1 [mm]                                                                       | 4.5      |
| (Top Mount Rail)Weight                                                        |          |
| Weights-Rail [g/m]                                                            | 1472.0   |
| Wide Miniature Rail Bottom Tapped Mount Single Row (Bottom Mount Rail)Details |          |
| Size [mm]                                                                     | 12       |
| (Bottom Mount Rail)Dimensions                                                 |          |
| H1 [mm]                                                                       | 9.5      |
| W1 [mm]                                                                       | 42       |
| P [mm]                                                                        | 40       |
| M1                                                                            | M5 x 0.8 |
| (Bottom Mount Rail)Weight                                                     |          |
| Weights-Rail [g/m]                                                            | 1472.0   |
| 5 10 <sup>-10</sup>                                                           | =        |