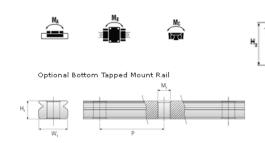

## **NMR 12WN UZ Assembly**

Call 800-321-7800 or visit us online at www.nookindustries.com to configure and order your NMR 12WN UZ Assembly today!

| Dimensions                                                                    |          |
|-------------------------------------------------------------------------------|----------|
| H [mm]                                                                        | 14       |
| W2 [mm]                                                                       | 8        |
| Wide Miniature Block Four Mounting Holes                                      |          |
| (Runner Block)Details                                                         |          |
| Size [mm]                                                                     | 12       |
| (Runner Block)Dimensions                                                      |          |
| W [mm]                                                                        | 40       |
| L [mm]                                                                        | 45.8     |
| L1 [mm]                                                                       | 31       |
| h2 [mm]                                                                       | 11       |
| P1 [mm]                                                                       | 15       |
| P2 [mm]                                                                       | 28       |
| M × g2                                                                        | M3 × 3.5 |
| Ø [mm]                                                                        | 1.3      |
| S [mm]                                                                        | 3.1      |
| T [mm]                                                                        | 4.5      |
| (Runner Block)Forces and Torques                                              |          |
| Basic Load Ratings C [N]                                                      | 3065     |
| Basic Load Ratings C0 [N]                                                     | 5200     |
| Static Moment Ratings-Ma [N-m]                                                | 63.7     |
| Static Moment Ratings-Mb [N-m]                                                | 26.3     |
| Static Moment Ratings-Mc [N-m]                                                | 26.3     |
| (Runner Block)Weight                                                          |          |
| Weight-Block [g]                                                              | 68       |
| Wide Miniature Rail Top Mount Single Row<br>(Top Mount Rail)Details           |          |
| Size [mm]                                                                     | 12       |
| (Top Mount Rail)Dimensions                                                    |          |
| H [mm]                                                                        | 14       |
| W1 [mm]                                                                       | 24       |
| H1 [mm]                                                                       | 8.5      |
| P [mm]                                                                        | 40       |
| D [mm]                                                                        | 8        |
| d1 [mm]                                                                       | 4.5      |
| g1 [mm]                                                                       | 4.5      |
| (Top Mount Rail)Weight                                                        |          |
| Weights-Rail [g/m]                                                            | 1472.0   |
| Wide Miniature Rail Bottom Tapped Mount Single Row (Bottom Mount Rail)Details |          |
| Size [mm]                                                                     | 12       |
| (Bottom Mount Rail)Dimensions                                                 |          |
| H1 [mm]                                                                       | 9.5      |
| W1 [mm]                                                                       | 42       |
| P [mm]                                                                        | 40       |
| M1                                                                            | M5 x 0.8 |
| (Bottom Mount Rail)Weight                                                     |          |
| Weights-Rail [g/m]                                                            | 1472.0   |
|                                                                               |          |