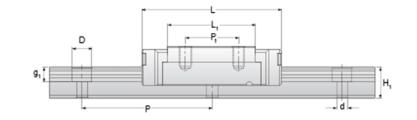

## **NMR 12WN UZ Assembly**

Call 800-321-7800 or visit us online at www.nookindustries.com to configure and order your NMR 12WN UZ Assembly today!

| Dimensions                                                                    |          |
|-------------------------------------------------------------------------------|----------|
| H [mm]                                                                        | 14       |
| W2 [mm]                                                                       | 8        |
| Wide Miniature Block Four Mounting Holes                                      |          |
| (Runner Block)Details                                                         |          |
| Size [mm]                                                                     | 12       |
| (Runner Block)Dimensions                                                      |          |
| W [mm]                                                                        | 40       |
| L [mm]                                                                        | 45.8     |
| L1 [mm]                                                                       | 31       |
| h2 [mm]                                                                       | 11       |
| P1 [mm]                                                                       | 15       |
| P2 [mm]                                                                       | 28       |
| M × g2                                                                        | M3 × 3.5 |
| Ø [mm]                                                                        | 1.3      |
| S [mm]                                                                        | 3.1      |
| T [mm]                                                                        | 4.5      |
| (Runner Block)Forces and Torques                                              |          |
| Basic Load Ratings C [N]                                                      | 3065     |
| Basic Load Ratings C0 [N]                                                     | 5200     |
| Static Moment Ratings-Ma [N-m]                                                | 63.7     |
| Static Moment Ratings-Mb [N-m]                                                | 26.3     |
| Static Moment Ratings-Mc [N-m]                                                | 26.3     |
| (Runner Block)Weight                                                          |          |
| Weight-Block [g]                                                              | 68       |
| Wide Miniature Rail Top Mount Single Row<br>(Top Mount Rail)Details           |          |
| Size [mm]                                                                     | 12       |
| (Top Mount Rail)Dimensions                                                    |          |
| H [mm]                                                                        | 14       |
| W1 [mm]                                                                       | 24       |
| H1 [mm]                                                                       | 8.5      |
| P [mm]                                                                        | 40       |
| D [mm]                                                                        | 8        |
| d1 [mm]                                                                       | 4.5      |
| g1 [mm]                                                                       | 4.5      |
| (Top Mount Rail)Weight                                                        |          |
| Weights-Rail [g/m]                                                            | 1472.0   |
| Wide Miniature Rail Bottom Tapped Mount Single Row (Bottom Mount Rail)Details |          |
| Size [mm]                                                                     | 12       |
| (Bottom Mount Rail)Dimensions                                                 |          |
| H1 [mm]                                                                       | 9.5      |
| W1 [mm]                                                                       | 42       |
| P [mm]                                                                        | 40       |
| M1                                                                            | M5 x 0.8 |
| (Bottom Mount Rail)Weight                                                     |          |
| Weights-Rail [g/m]                                                            | 1472.0   |
|                                                                               |          |