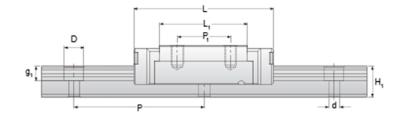

## NMR 9WL EU Assembly

Call 800-321-7800 or visit us online at www.nookindustries.com to configure and order your NMR 9WL EU Assembly today!

| Dimensions                                                                    |            |
|-------------------------------------------------------------------------------|------------|
| H [mm]                                                                        | 12         |
| W2 [mm]                                                                       | 6          |
| Wide Miniature Block Four Mounting Holes                                      |            |
| (Runner Block)Details                                                         |            |
| Size [mm]                                                                     | 9          |
| (Runner Block)Dimensions                                                      |            |
| W [mm]                                                                        | 30         |
| L [mm]                                                                        | 51.8       |
| L1 [mm]                                                                       | 39.5       |
| h2 [mm]                                                                       | 9.5        |
| P1 [mm]                                                                       | 24         |
| P2 [mm]                                                                       | 23         |
| M × g2                                                                        | M3 × 3     |
| Ø [mm]                                                                        | 1.3        |
| S [mm]                                                                        | 2.6        |
| T [mm]                                                                        | 4          |
| (Runner Block)Forces and Torques                                              |            |
| Basic Load Ratings C [N]                                                      | 2550       |
| Basic Load Ratings C0 [N]                                                     | 4990       |
| Static Moment Ratings-Ma [N-m]                                                | 45.9       |
| Static Moment Ratings-Mb [N-m]                                                | 26.7       |
| Static Moment Ratings-Mc [N-m]                                                | 26.7       |
| (Runner Block)Weight                                                          |            |
| Weight-Block [g]                                                              | 51         |
| Wide Miniature Rail Top Mount Single Row                                      |            |
| (Top Mount Rail)Details                                                       |            |
| Size [mm]                                                                     | 9          |
| (Top Mount Rail)Dimensions                                                    |            |
| H [mm]                                                                        | 12         |
| W1 [mm]                                                                       | 18         |
| H1 [mm]                                                                       | 7.3        |
| P [mm]                                                                        | 30         |
| D [mm]                                                                        | 6          |
| d1 [mm]                                                                       | 3.5        |
| g1 [mm]                                                                       | 3.5        |
| (Top Mount Rail)Weight                                                        |            |
| Weights-Rail [g/m]                                                            | 940.0      |
| Wide Miniature Rail Bottom Tapped Mount Single Row (Bottom Mount Rail)Details |            |
| Size [mm]                                                                     | 9          |
| (Bottom Mount Rail)Dimensions                                                 |            |
| H1 [mm]                                                                       | 8.5        |
| W1 [mm]                                                                       | 24         |
| P [mm]                                                                        | 40         |
| M1                                                                            | M5 x 0.8   |
| (Bottom Mount Rail)Weight                                                     | INIO A U.U |
| Weights-Rail [g/m]                                                            | 940.0      |
| vvoignio-itali [g/iii]                                                        | 340.0      |