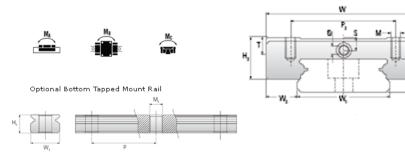

## NMR 9WL EU Assembly

Call 800-321-7800 or visit us online at www.nookindustries.com to configure and order your NMR 9WL EU Assembly today!

| Dimensions                                                                    |            |
|-------------------------------------------------------------------------------|------------|
| H [mm]                                                                        | 12         |
| W2 [mm]                                                                       | 6          |
| Wide Miniature Block Four Mounting Holes                                      |            |
| (Runner Block)Details                                                         |            |
| Size [mm]                                                                     | 9          |
| (Runner Block)Dimensions                                                      |            |
| W [mm]                                                                        | 30         |
| L [mm]                                                                        | 51.8       |
| L1 [mm]                                                                       | 39.5       |
| h2 [mm]                                                                       | 9.5        |
| P1 [mm]                                                                       | 24         |
| P2 [mm]                                                                       | 23         |
| M × g2                                                                        | M3 × 3     |
| Ø [mm]                                                                        | 1.3        |
| S [mm]                                                                        | 2.6        |
| T [mm]                                                                        | 4          |
| (Runner Block)Forces and Torques                                              |            |
| Basic Load Ratings C [N]                                                      | 2550       |
| Basic Load Ratings C0 [N]                                                     | 4990       |
| Static Moment Ratings-Ma [N-m]                                                | 45.9       |
| Static Moment Ratings-Mb [N-m]                                                | 26.7       |
| Static Moment Ratings-Mc [N-m]                                                | 26.7       |
| (Runner Block)Weight                                                          |            |
| Weight-Block [g]                                                              | 51         |
| Wide Miniature Rail Top Mount Single Row                                      |            |
| (Top Mount Rail)Details                                                       |            |
| Size [mm]                                                                     | 9          |
| (Top Mount Rail)Dimensions                                                    |            |
| H [mm]                                                                        | 12         |
| W1 [mm]                                                                       | 18         |
| H1 [mm]                                                                       | 7.3        |
| P [mm]                                                                        | 30         |
| D [mm]                                                                        | 6          |
| d1 [mm]                                                                       | 3.5        |
| g1 [mm]                                                                       | 3.5        |
| (Top Mount Rail)Weight                                                        |            |
| Weights-Rail [g/m]                                                            | 940.0      |
| Wide Miniature Rail Bottom Tapped Mount Single Row (Bottom Mount Rail)Details |            |
| Size [mm]                                                                     | 9          |
| (Bottom Mount Rail)Dimensions                                                 |            |
| H1 [mm]                                                                       | 8.5        |
| W1 [mm]                                                                       | 24         |
| P [mm]                                                                        | 40         |
| M1                                                                            | M5 x 0.8   |
| (Bottom Mount Rail)Weight                                                     | INIO A U.U |
| Weights-Rail [g/m]                                                            | 940.0      |
| vvoignio-itali [g/iii]                                                        | 340.0      |