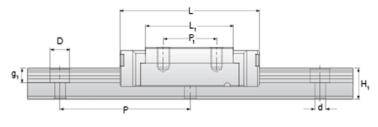

## NMR 9WN EU Assembly

Call 800-321-7800 or visit us online at www.nookindustries.com to configure and order your NMR 9WN EU Assembly today!

| Dimensions                                         |          |
|----------------------------------------------------|----------|
| H [mm]                                             | 12       |
| W2 [mm]                                            | 6        |
| Wide Miniature Block Four Mounting Holes           | U        |
| (Runner Block)Details                              |          |
| Size [mm]                                          | 9        |
| (Runner Block)Dimensions                           | 9        |
| W [mm]                                             | 30       |
|                                                    | 40.2     |
| L [mm]                                             |          |
| L1 [mm]                                            | 27.9     |
| h2 [mm]                                            | 9.5      |
| P1 [mm]                                            | 12       |
| P2 [mm]                                            | 21       |
| M × g2                                             | M3 × 3   |
| Ø[mm]                                              | 1.3      |
| S [mm]                                             | 2.6      |
| _ T [mm]                                           | 4        |
| (Runner Block)Forces and Torques                   |          |
| Basic Load Ratings C [N]                           | 2030     |
| Basic Load Ratings C0 [N]                          | 3605     |
| Static Moment Ratings-Ma [N-m]                     | 33.2     |
| Static Moment Ratings-Mb [N-m]                     | 13.7     |
| Static Moment Ratings-Mc [N-m]                     | 13.7     |
| (Runner Block)Weight                               |          |
| Weight-Block [g]                                   | 37       |
| Wide Miniature Rail Top Mount Single Row           |          |
| (Top Mount Rail)Details                            |          |
| Size [mm]                                          | 9        |
| (Top Mount Rail)Dimensions                         |          |
| H [mm]                                             | 12       |
| W1 [mm]                                            | 18       |
| H1 [mm]                                            | 7.3      |
| P [mm]                                             | 30       |
| D [mm]                                             | 6        |
| d1 [mm]                                            | 3.5      |
| g1 [mm]                                            | 3.5      |
| (Top Mount Rail)Weight                             |          |
| Weights-Rail [g/m]                                 | 940.0    |
| Wide Miniature Rail Bottom Tapped Mount Single Row |          |
| (Bottom Mount Rail)Details                         |          |
| Size [mm]                                          | 9        |
| (Bottom Mount Rail)Dimensions                      | -        |
| H1 [mm]                                            | 8.5      |
| W1 [mm]                                            | 24       |
| P [mm]                                             | 40       |
| M1                                                 | M5 x 0.8 |
| (Bottom Mount Rail)Weight                          |          |
| Weights-Rail [g/m]                                 | 940.0    |
| Weighte Rei [gin]                                  | 0-0.0    |