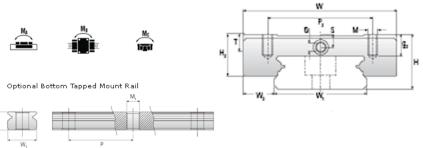

## NMR 9WN EU Assembly

Call 800-321-7800 or visit us online at www.nookindustries.com to configure and order your NMR 9WN EU Assembly today!

| Dimensions                                         |          |
|----------------------------------------------------|----------|
| H [mm]                                             | 12       |
| W2 [mm]                                            | 6        |
| Wide Miniature Block Four Mounting Holes           | U        |
| (Runner Block)Details                              |          |
| Size [mm]                                          | 9        |
| (Runner Block)Dimensions                           | 9        |
| W [mm]                                             | 30       |
|                                                    | 40.2     |
| L [mm]                                             |          |
| L1 [mm]                                            | 27.9     |
| h2 [mm]                                            | 9.5      |
| P1 [mm]                                            | 12       |
| P2 [mm]                                            | 21       |
| M × g2                                             | M3 × 3   |
| Ø[mm]                                              | 1.3      |
| S [mm]                                             | 2.6      |
| _ T [mm]                                           | 4        |
| (Runner Block)Forces and Torques                   |          |
| Basic Load Ratings C [N]                           | 2030     |
| Basic Load Ratings C0 [N]                          | 3605     |
| Static Moment Ratings-Ma [N-m]                     | 33.2     |
| Static Moment Ratings-Mb [N-m]                     | 13.7     |
| Static Moment Ratings-Mc [N-m]                     | 13.7     |
| (Runner Block)Weight                               |          |
| Weight-Block [g]                                   | 37       |
| Wide Miniature Rail Top Mount Single Row           |          |
| (Top Mount Rail)Details                            |          |
| Size [mm]                                          | 9        |
| (Top Mount Rail)Dimensions                         |          |
| H [mm]                                             | 12       |
| W1 [mm]                                            | 18       |
| H1 [mm]                                            | 7.3      |
| P [mm]                                             | 30       |
| D [mm]                                             | 6        |
| d1 [mm]                                            | 3.5      |
| g1 [mm]                                            | 3.5      |
| (Top Mount Rail)Weight                             |          |
| Weights-Rail [g/m]                                 | 940.0    |
| Wide Miniature Rail Bottom Tapped Mount Single Row |          |
| (Bottom Mount Rail)Details                         |          |
| Size [mm]                                          | 9        |
| (Bottom Mount Rail)Dimensions                      | -        |
| H1 [mm]                                            | 8.5      |
| W1 [mm]                                            | 24       |
| P [mm]                                             | 40       |
| M1                                                 | M5 x 0.8 |
| (Bottom Mount Rail)Weight                          |          |
| Weights-Rail [g/m]                                 | 940.0    |
| Weighte Rei [gin]                                  | 0-0.0    |