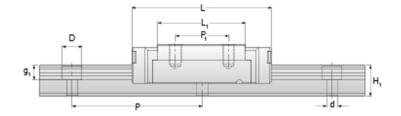

## NMR 15WL EZ Assembly

Call 800-321-7800 or visit us online at www.nookindustries.com to configure and order your NMR 15WL EZ Assembly today!

Dimensions

| Difficusions                                       |             |
|----------------------------------------------------|-------------|
| H [mm]                                             | 16          |
| W2 [mm]                                            | 9           |
| Wide Miniature Block Four Mounting Holes           |             |
| (Runner Block)Details                              |             |
| Size [mm]                                          | 15          |
| (Runner Block)Dimensions                           |             |
| W [mm]                                             | 60          |
| L [mm]                                             | 76          |
| L1 [mm]                                            | 57.6        |
| h2 [mm]                                            | 12.8        |
| P1 [mm]                                            | 35          |
| P2 [mm]                                            | 45          |
| M × g2                                             | M4 × 4.5    |
| Ø [mm]                                             | 1.8         |
| S [mm]                                             | 3.3         |
| T [mm]                                             | 4.5         |
| (Runner Block)Forces and Torques                   | <b>4.</b> 0 |
| Basic Load Ratings C [N]                           | 6725        |
| Basic Load Ratings C [N]                           | 12580       |
| Static Moment Ratings-Ma [N-m]                     | 257.6       |
| Static Moment Ratings-Ma [N-m]                     | 93.1        |
|                                                    | 93.1        |
| Static Moment Ratings-Mc [N-m]                     | 93.1        |
| (Runner Block)Weight                               | 202         |
| Weight-Block [g]                                   | 203         |
| Wide Miniature Rail Top Mount Double Row           |             |
| (Top Mount Rail)Details                            | 45          |
| Size [mm]                                          | 15          |
| (Top Mount Rail)Dimensions                         |             |
| H [mm]                                             | 16          |
| W1 [mm]                                            | 42          |
| H1 [mm]                                            | 9.5         |
| P [mm]                                             | 40          |
| P3 [mm]                                            | 23          |
| D [mm]                                             | 8           |
| d1 [mm]                                            | 4.5         |
| g1 [mm]                                            | 4.5         |
| (Top Mount Rail)Weight                             |             |
| Weights-Rail [g/m]                                 | 2818.0      |
| Wide Miniature Rail Bottom Tapped Mount Double Row |             |
| (Bottom Mount Rail)Details                         |             |
| Size [mm]                                          | 15          |
| (Bottom Mount Rail)Dimensions                      |             |
| H1 [mm]                                            | 9.5         |
| W1 [mm]                                            | 42          |
| P [mm]                                             | 40          |
| P3 [mm]                                            | 23          |
| M1                                                 | M5 x 0.8    |
|                                                    |             |