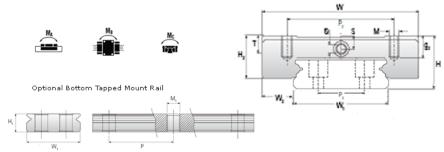

## NMR 15WL EZ Assembly

Call 800-321-7800 or visit us online at www.nookindustries.com to configure and order your NMR 15WL EZ Assembly today!

Dimensions

| Difficusions                                       |             |
|----------------------------------------------------|-------------|
| H [mm]                                             | 16          |
| W2 [mm]                                            | 9           |
| Wide Miniature Block Four Mounting Holes           |             |
| (Runner Block)Details                              |             |
| Size [mm]                                          | 15          |
| (Runner Block)Dimensions                           |             |
| W [mm]                                             | 60          |
| L [mm]                                             | 76          |
| L1 [mm]                                            | 57.6        |
| h2 [mm]                                            | 12.8        |
| P1 [mm]                                            | 35          |
| P2 [mm]                                            | 45          |
| M × g2                                             | M4 × 4.5    |
| Ø [mm]                                             | 1.8         |
| S [mm]                                             | 3.3         |
| T [mm]                                             | 4.5         |
| (Runner Block)Forces and Torques                   | <b>4.</b> 0 |
| Basic Load Ratings C [N]                           | 6725        |
| Basic Load Ratings C [N]                           | 12580       |
| Static Moment Ratings-Ma [N-m]                     | 257.6       |
| Static Moment Ratings-Ma [N-m]                     | 93.1        |
|                                                    | 93.1        |
| Static Moment Ratings-Mc [N-m]                     | 93.1        |
| (Runner Block)Weight                               | 202         |
| Weight-Block [g]                                   | 203         |
| Wide Miniature Rail Top Mount Double Row           |             |
| (Top Mount Rail)Details                            | 45          |
| Size [mm]                                          | 15          |
| (Top Mount Rail)Dimensions                         |             |
| H [mm]                                             | 16          |
| W1 [mm]                                            | 42          |
| H1 [mm]                                            | 9.5         |
| P [mm]                                             | 40          |
| P3 [mm]                                            | 23          |
| D [mm]                                             | 8           |
| d1 [mm]                                            | 4.5         |
| g1 [mm]                                            | 4.5         |
| (Top Mount Rail)Weight                             |             |
| Weights-Rail [g/m]                                 | 2818.0      |
| Wide Miniature Rail Bottom Tapped Mount Double Row |             |
| (Bottom Mount Rail)Details                         |             |
| Size [mm]                                          | 15          |
| (Bottom Mount Rail)Dimensions                      |             |
| H1 [mm]                                            | 9.5         |
| W1 [mm]                                            | 42          |
| P [mm]                                             | 40          |
| P3 [mm]                                            | 23          |
| M1                                                 | M5 x 0.8    |
|                                                    |             |

(Bottom Mount Rail)Weight Weights-Rail [g/m]

2818.0