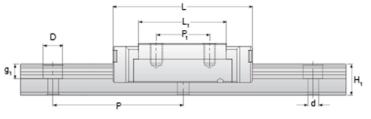

## NMR 15WN EZ Assembly

Call 800-321-7800 or visit us online at www.nookindustries.com to configure and order your NMR 15WN EZ Assembly today!

| Dimensions                                         |          |
|----------------------------------------------------|----------|
| H [mm]                                             | 16       |
| W2 [mm]                                            | 9        |
| Wide Miniature Block Four Mounting Holes           |          |
| (Runner Block)Details                              |          |
| Size [mm]                                          | 15       |
| (Runner Block)Dimensions                           |          |
| W [mm]                                             | 60       |
| L [mm]                                             | 56.9     |
| L1 [mm]                                            | 38.5     |
| h2 [mm]                                            | 12.8     |
| P1 [mm]                                            | 20       |
| P2 [mm]                                            | 45       |
| M × g2                                             | M4 × 4.5 |
| Ø [mm]                                             | 1.8      |
| S [mm]                                             | 3.3      |
| T [mm]                                             | 4.5      |
| (Runner Block)Forces and Torques                   |          |
| Basic Load Ratings C [N]                           | 5065     |
| Basic Load Ratings C0 [N]                          | 8385     |
| Static Moment Ratings-Ma [N-m]                     | 171.7    |
| Static Moment Ratings-Mb [N-m]                     | 45.7     |
| Static Moment Ratings-Mc [N-m]                     | 45.7     |
| (Runner Block)Weight                               |          |
| Weight-Block [g]                                   | 140      |
| Wide Miniature Rail Top Mount Double Row           |          |
| (Top Mount Rail)Details                            |          |
| Size [mm]                                          | 15       |
| (Top Mount Rail)Dimensions                         |          |
| H [mm]                                             | 16       |
| W1 [mm]                                            | 42       |
| H1 [mm]                                            | 9.5      |
| P [mm]                                             | 40       |
| P3 [mm]                                            | 23       |
| D [mm]                                             | 8        |
| d1 [mm]                                            | 4.5      |
| g1 [mm]                                            | 4.5      |
| (Top Mount Rail)Weight                             |          |
| Weights-Rail [g/m]                                 | 2818.0   |
| Wide Miniature Rail Bottom Tapped Mount Double Row | 201010   |
| (Bottom Mount Rail)Details                         |          |
| Size [mm]                                          | 15       |
| (Bottom Mount Rail)Dimensions                      | ·••      |
| H1 [mm]                                            | 9.5      |
| W1 [mm]                                            | 42       |
| P [mm]                                             | 40       |
| P3 [mm]                                            | 23       |
| M1                                                 |          |
| 141.1                                              |          |
|                                                    |          |