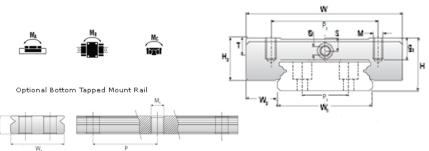

## NMR 15WN EZ Assembly

Call 800-321-7800 or visit us online at www.nookindustries.com to configure and order your NMR 15WN EZ Assembly today!

| Dimensions                                         |          |
|----------------------------------------------------|----------|
| H [mm]                                             | 16       |
| W2 [mm]                                            | 9        |
| Wide Miniature Block Four Mounting Holes           |          |
| (Runner Block)Details                              |          |
| Size [mm]                                          | 15       |
| (Runner Block)Dimensions                           |          |
| W [mm]                                             | 60       |
| L [mm]                                             | 56.9     |
| L1 [mm]                                            | 38.5     |
| h2 [mm]                                            | 12.8     |
| P1 [mm]                                            | 20       |
| P2 [mm]                                            | 45       |
| M × g2                                             | M4 × 4.5 |
| Ø [mm]                                             | 1.8      |
| S [mm]                                             | 3.3      |
| T [mm]                                             | 4.5      |
| (Runner Block)Forces and Torques                   |          |
| Basic Load Ratings C [N]                           | 5065     |
| Basic Load Ratings C0 [N]                          | 8385     |
| Static Moment Ratings-Ma [N-m]                     | 171.7    |
| Static Moment Ratings-Mb [N-m]                     | 45.7     |
| Static Moment Ratings-Mc [N-m]                     | 45.7     |
| (Runner Block)Weight                               |          |
| Weight-Block [g]                                   | 140      |
| Wide Miniature Rail Top Mount Double Row           |          |
| (Top Mount Rail)Details                            |          |
| Size [mm]                                          | 15       |
| (Top Mount Rail)Dimensions                         |          |
| H [mm]                                             | 16       |
| W1 [mm]                                            | 42       |
| H1 [mm]                                            | 9.5      |
| P [mm]                                             | 40       |
| P3 [mm]                                            | 23       |
| D [mm]                                             | 8        |
| d1 [mm]                                            | 4.5      |
| g1 [mm]                                            | 4.5      |
| (Top Mount Rail)Weight                             |          |
| Weights-Rail [g/m]                                 | 2818.0   |
| Wide Miniature Rail Bottom Tapped Mount Double Row | 201010   |
| (Bottom Mount Rail)Details                         |          |
| Size [mm]                                          | 15       |
| (Bottom Mount Rail)Dimensions                      | ·••      |
| H1 [mm]                                            | 9.5      |
| W1 [mm]                                            | 42       |
| P [mm]                                             | 40       |
| P3 [mm]                                            | 23       |
| M1                                                 |          |
| 141.1                                              |          |
|                                                    |          |

(Bottom Mount Rail)Weight Weights-Rail [g/m]

2818.0