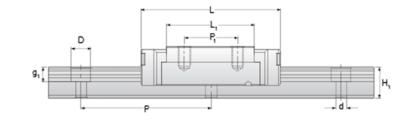

## NMR 12WL EZ Assembly

Call 800-321-7800 or visit us online at www.nookindustries.com to configure and order your NMR 12WL EZ Assembly today!

| Dimensions                                         |          |
|----------------------------------------------------|----------|
| H [mm]                                             | 14       |
| W2 [mm]                                            | 8        |
| Wide Miniature Block Four Mounting Holes           |          |
| (Runner Block)Details                              |          |
| Size [mm]                                          | 12       |
| (Runner Block)Dimensions                           |          |
| W [mm]                                             | 40       |
| L [mm]                                             | 60.8     |
| L1 [mm]                                            | 46       |
| h2 [mm]                                            | 10.9     |
| P1 [mm]                                            | 28       |
| P2 [mm]                                            | 28       |
| M × g2                                             | M3 × 3.5 |
| Ø [mm]                                             | 1.3      |
| S [mm]                                             | 3.1      |
| T [mm]                                             | 4.5      |
| (Runner Block)Forces and Torques                   |          |
| Basic Load Ratings C [N]                           | 4070     |
| Basic Load Ratings C0 [N]                          | 7800     |
| Static Moment Ratings-Ma [N-m]                     | 95.6     |
| Static Moment Ratings-Mb [N-m]                     | 56.4     |
| Static Moment Ratings-Mc [N-m]                     | 56.4     |
| (Runner Block)Weight                               |          |
| Weight-Block [g]                                   | 96       |
| Wide Miniature Rail Top Mount Single Row           |          |
| (Top Mount Rail)Details                            |          |
| Size [mm]                                          | 12       |
| (Top Mount Rail)Dimensions                         |          |
| H [mm]                                             | 14       |
| W1 [mm]                                            | 24       |
| H1 [mm]                                            | 8.5      |
| P [mm]                                             | 40       |
| D [mm]                                             | 8        |
| d1 [mm]                                            | 4.5      |
| g1 [mm]                                            | 4.5      |
| (Top Mount Rail)Weight                             |          |
| Weights-Rail [g/m]                                 | 1472.0   |
| Wide Miniature Rail Bottom Tapped Mount Single Row |          |
| (Bottom Mount Rail)Details                         | 40       |
| Size [mm]                                          | 12       |
| (Bottom Mount Rail)Dimensions                      | A.5      |
| H1 [mm]                                            | 9.5      |
| W1 [mm]                                            | 42       |
| P [mm]                                             | 40       |
| M1                                                 | M5 x 0.8 |
| (Bottom Mount Rail)Weight                          | 4470.0   |
| Weights-Rail [g/m]                                 | 1472.0   |