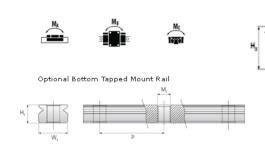

## NMR 12WL EZ Assembly

Call 800-321-7800 or visit us online at www.nookindustries.com to configure and order your NMR 12WL EZ Assembly today!

| Dimensions                                         |          |
|----------------------------------------------------|----------|
| H [mm]                                             | 14       |
| W2 [mm]                                            | 8        |
| Wide Miniature Block Four Mounting Holes           |          |
| (Runner Block)Details                              |          |
| Size [mm]                                          | 12       |
| (Runner Block)Dimensions                           |          |
| W [mm]                                             | 40       |
| L [mm]                                             | 60.8     |
| L1 [mm]                                            | 46       |
| h2 [mm]                                            | 10.9     |
| P1 [mm]                                            | 28       |
| P2 [mm]                                            | 28       |
| M × g2                                             | M3 × 3.5 |
| Ø [mm]                                             | 1.3      |
| S [mm]                                             | 3.1      |
| T [mm]                                             | 4.5      |
| (Runner Block)Forces and Torques                   |          |
| Basic Load Ratings C [N]                           | 4070     |
| Basic Load Ratings C0 [N]                          | 7800     |
| Static Moment Ratings-Ma [N-m]                     | 95.6     |
| Static Moment Ratings-Mb [N-m]                     | 56.4     |
| Static Moment Ratings-Mc [N-m]                     | 56.4     |
| (Runner Block)Weight                               |          |
| Weight-Block [g]                                   | 96       |
| Wide Miniature Rail Top Mount Single Row           |          |
| (Top Mount Rail)Details                            |          |
| Size [mm]                                          | 12       |
| (Top Mount Rail)Dimensions                         |          |
| H [mm]                                             | 14       |
| W1 [mm]                                            | 24       |
| H1 [mm]                                            | 8.5      |
| P [mm]                                             | 40       |
| D [mm]                                             | 8        |
| d1 [mm]                                            | 4.5      |
| g1 [mm]                                            | 4.5      |
| (Top Mount Rail)Weight                             |          |
| Weights-Rail [g/m]                                 | 1472.0   |
| Wide Miniature Rail Bottom Tapped Mount Single Row |          |
| (Bottom Mount Rail)Details                         | 40       |
| Size [mm]                                          | 12       |
| (Bottom Mount Rail)Dimensions                      | A.5      |
| H1 [mm]                                            | 9.5      |
| W1 [mm]                                            | 42       |
| P [mm]                                             | 40       |
| M1                                                 | M5 x 0.8 |
| (Bottom Mount Rail)Weight                          | 4470.0   |
| Weights-Rail [g/m]                                 | 1472.0   |