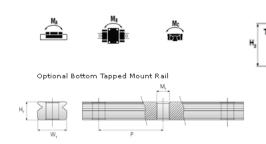

## NMR 12WN EZ Assembly

Call 800-321-7800 or visit us online at www.nookindustries.com to configure and order your NMR 12WN EZ Assembly today!

Dimensions

| Dimensions                                         |                 |
|----------------------------------------------------|-----------------|
| H [mm]                                             | 14              |
| W2 [mm]                                            | 8               |
| Wide Miniature Block Four Mounting Holes           |                 |
| (Runner Block)Details                              |                 |
| Size [mm]                                          | 12              |
| (Runner Block)Dimensions                           |                 |
| W [mm]                                             | 40              |
| L [mm]                                             | 45.8            |
| L1 [mm]                                            | 31              |
| h2 [mm]                                            | 10.9            |
| P1 [mm]                                            | 15              |
| P2 [mm]                                            | 28              |
|                                                    | M3 × 3.5        |
| M × g2                                             | 1.3             |
| Ø [mm]                                             |                 |
| S [mm]                                             | 3.1             |
| T [mm]                                             | 4.5             |
| (Runner Block)Forces and Torques                   | 0005            |
| Basic Load Ratings C [N]                           | 3065            |
| Basic Load Ratings C0 [N]                          | 5200            |
| Static Moment Ratings-Ma [N-m]                     | 63.7            |
| Static Moment Ratings-Mb [N-m]                     | 26.3            |
| Static Moment Ratings-Mc [N-m]                     | 26.3            |
| (Runner Block)Weight                               |                 |
| Weight-Block [g]                                   | 68              |
| Wide Miniature Rail Top Mount Single Row           |                 |
| (Top Mount Rail)Details                            |                 |
| Size [mm]                                          | 12              |
| (Top Mount Rail)Dimensions                         |                 |
| H [mm]                                             | 14              |
| W1 [mm]                                            | 24              |
| H1 [mm]                                            | 8.5             |
| P [mm]                                             | 40              |
| D [mm]                                             | 8               |
| d1 [mm]                                            | 4.5             |
| g1 [mm]                                            | 4.5             |
| (Top Mount Rail)Weight                             |                 |
| Weights-Rail [g/m]                                 | 1472.0          |
| Wide Miniature Rail Bottom Tapped Mount Single Row | 1 11 <b>2:0</b> |
| (Bottom Mount Rail)Details                         |                 |
| Size [mm]                                          | 12              |
| (Bottom Mount Rail)Dimensions                      | 14              |
| H1 [mm]                                            | 9.5             |
|                                                    |                 |
| W1 [mm]                                            | 42              |
| P [mm]                                             | 40<br>M5 :: 0.0 |
| M1                                                 | M5 x 0.8        |
| (Bottom Mount Rail)Weight                          | 4470.0          |
| Weights-Rail [g/m]                                 | 1472.0          |