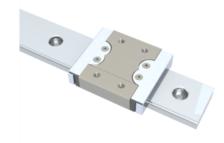

## NMR 12WN EZ Assembly

Call 800-321-7800 or visit us online at www.nookindustries.com to configure and order your NMR 12WN EZ Assembly today!

Dimensions

| Dimensions                                         |                 |
|----------------------------------------------------|-----------------|
| H [mm]                                             | 14              |
| W2 [mm]                                            | 8               |
| Wide Miniature Block Four Mounting Holes           |                 |
| (Runner Block)Details                              |                 |
| Size [mm]                                          | 12              |
| (Runner Block)Dimensions                           |                 |
| W [mm]                                             | 40              |
| L [mm]                                             | 45.8            |
| L1 [mm]                                            | 31              |
| h2 [mm]                                            | 10.9            |
| P1 [mm]                                            | 15              |
| P2 [mm]                                            | 28              |
|                                                    | M3 × 3.5        |
| M × g2                                             | 1.3             |
| Ø [mm]                                             |                 |
| S [mm]                                             | 3.1             |
| T [mm]                                             | 4.5             |
| (Runner Block)Forces and Torques                   | 0005            |
| Basic Load Ratings C [N]                           | 3065            |
| Basic Load Ratings C0 [N]                          | 5200            |
| Static Moment Ratings-Ma [N-m]                     | 63.7            |
| Static Moment Ratings-Mb [N-m]                     | 26.3            |
| Static Moment Ratings-Mc [N-m]                     | 26.3            |
| (Runner Block)Weight                               |                 |
| Weight-Block [g]                                   | 68              |
| Wide Miniature Rail Top Mount Single Row           |                 |
| (Top Mount Rail)Details                            |                 |
| Size [mm]                                          | 12              |
| (Top Mount Rail)Dimensions                         |                 |
| H [mm]                                             | 14              |
| W1 [mm]                                            | 24              |
| H1 [mm]                                            | 8.5             |
| P [mm]                                             | 40              |
| D [mm]                                             | 8               |
| d1 [mm]                                            | 4.5             |
| g1 [mm]                                            | 4.5             |
| (Top Mount Rail)Weight                             |                 |
| Weights-Rail [g/m]                                 | 1472.0          |
| Wide Miniature Rail Bottom Tapped Mount Single Row | 1 11 <b>2:0</b> |
| (Bottom Mount Rail)Details                         |                 |
| Size [mm]                                          | 12              |
| (Bottom Mount Rail)Dimensions                      | 14              |
| H1 [mm]                                            | 9.5             |
|                                                    |                 |
| W1 [mm]                                            | 42              |
| P [mm]                                             | 40<br>M5 :: 0.0 |
| M1                                                 | M5 x 0.8        |
| (Bottom Mount Rail)Weight                          | 4470.0          |
| Weights-Rail [g/m]                                 | 1472.0          |