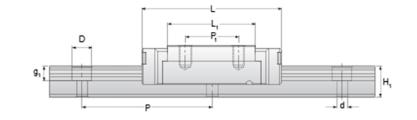

## NMR 12WN EZ Assembly

Call 800-321-7800 or visit us online at www.nookindustries.com to configure and order your NMR 12WN EZ Assembly today!

Dimensions

| Dimensions                                         |                 |
|----------------------------------------------------|-----------------|
| H [mm]                                             | 14              |
| W2 [mm]                                            | 8               |
| Wide Miniature Block Four Mounting Holes           |                 |
| (Runner Block)Details                              |                 |
| Size [mm]                                          | 12              |
| (Runner Block)Dimensions                           |                 |
| W [mm]                                             | 40              |
| L [mm]                                             | 45.8            |
| L1 [mm]                                            | 31              |
| h2 [mm]                                            | 10.9            |
| P1 [mm]                                            | 15              |
| P2 [mm]                                            | 28              |
|                                                    | M3 × 3.5        |
| M × g2                                             | 1.3             |
| Ø [mm]                                             |                 |
| S [mm]                                             | 3.1             |
| T [mm]                                             | 4.5             |
| (Runner Block)Forces and Torques                   | 0005            |
| Basic Load Ratings C [N]                           | 3065            |
| Basic Load Ratings C0 [N]                          | 5200            |
| Static Moment Ratings-Ma [N-m]                     | 63.7            |
| Static Moment Ratings-Mb [N-m]                     | 26.3            |
| Static Moment Ratings-Mc [N-m]                     | 26.3            |
| (Runner Block)Weight                               |                 |
| Weight-Block [g]                                   | 68              |
| Wide Miniature Rail Top Mount Single Row           |                 |
| (Top Mount Rail)Details                            |                 |
| Size [mm]                                          | 12              |
| (Top Mount Rail)Dimensions                         |                 |
| H [mm]                                             | 14              |
| W1 [mm]                                            | 24              |
| H1 [mm]                                            | 8.5             |
| P [mm]                                             | 40              |
| D [mm]                                             | 8               |
| d1 [mm]                                            | 4.5             |
| g1 [mm]                                            | 4.5             |
| (Top Mount Rail)Weight                             |                 |
| Weights-Rail [g/m]                                 | 1472.0          |
| Wide Miniature Rail Bottom Tapped Mount Single Row | 1 11 <b>2:0</b> |
| (Bottom Mount Rail)Details                         |                 |
| Size [mm]                                          | 12              |
| (Bottom Mount Rail)Dimensions                      | 14              |
| H1 [mm]                                            | 9.5             |
|                                                    |                 |
| W1 [mm]                                            | 42              |
| P [mm]                                             | 40<br>M5 :: 0.0 |
| M1                                                 | M5 x 0.8        |
| (Bottom Mount Rail)Weight                          | 4470.0          |
| Weights-Rail [g/m]                                 | 1472.0          |