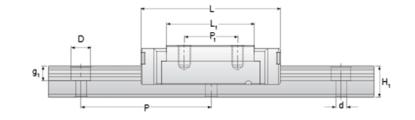

## **NMR 9WN EZ Assembly**

Call 800-321-7800 or visit us online at www.nookindustries.com to configure and order your NMR 9WN EZ Assembly today!

| Dimensions                                         |                |
|----------------------------------------------------|----------------|
| H [mm]                                             | 12             |
| W2 [mm]                                            | 6              |
| Wide Miniature Block Four Mounting Holes           |                |
| (Runner Block)Details                              |                |
| Size [mm]                                          | 9              |
| (Runner Block)Dimensions                           |                |
| W [mm]                                             | 30             |
| L [mm]                                             | 40.2           |
| L1 [mm]                                            | 27.9           |
| h2 [mm]                                            | 9.2            |
| P1 [mm]                                            | 12             |
| P2 [mm]                                            | 21             |
| M × g2                                             | M3 × 3         |
| Ø [mm]                                             | 1.3            |
| S [mm]                                             | 2.6            |
| T [mm]                                             | 4              |
| (Runner Block)Forces and Torques                   |                |
| Basic Load Ratings C [N]                           | 2030           |
| Basic Load Ratings C0 [N]                          | 3605           |
| Static Moment Ratings-Ma [N-m]                     | 33.2           |
| Static Moment Ratings-Mb [N-m]                     | 13.7           |
| Static Moment Ratings-Mc [N-m]                     | 13.7           |
| (Runner Block)Weight                               |                |
| Weight-Block [g]                                   | 37             |
| Wide Miniature Rail Top Mount Single Row           |                |
| (Top Mount Rail)Details                            |                |
| Size [mm]                                          | 9              |
| (Top Mount Rail)Dimensions                         |                |
| H [mm]                                             | 12             |
| W1 [mm]                                            | 18             |
| H1 [mm]                                            | 7.3            |
| P [mm]                                             | 30             |
| D [mm]                                             | 6              |
| d1 [mm]                                            | 3.5            |
| g1 [mm]                                            | 3.5            |
| (Top Mount Rail)Weight                             |                |
| Weights-Rail [g/m]                                 | 940.0          |
| Wide Miniature Rail Bottom Tapped Mount Single Row |                |
| (Bottom Mount Rail)Details                         |                |
| Size [mm]                                          | 9              |
| (Bottom Mount Rail)Dimensions                      | 0 E            |
| H1 [mm]                                            | 8.5<br>24      |
| W1 [mm]                                            |                |
| P [mm] M1                                          | 40<br>M5 x 0.8 |
| ****                                               | O.U X CIVI     |
| (Bottom Mount Rail)Weight                          | 040.0          |
| Weights-Rail [g/m]                                 | 940.0          |