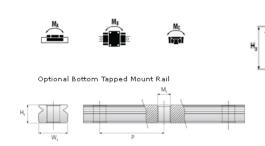

## **NMR 9WN EZ Assembly**

Call 800-321-7800 or visit us online at www.nookindustries.com to configure and order your NMR 9WN EZ Assembly today!

| Dimensions                                         |                |
|----------------------------------------------------|----------------|
| H [mm]                                             | 12             |
| W2 [mm]                                            | 6              |
| Wide Miniature Block Four Mounting Holes           |                |
| (Runner Block)Details                              |                |
| Size [mm]                                          | 9              |
| (Runner Block)Dimensions                           |                |
| W [mm]                                             | 30             |
| L [mm]                                             | 40.2           |
| L1 [mm]                                            | 27.9           |
| h2 [mm]                                            | 9.2            |
| P1 [mm]                                            | 12             |
| P2 [mm]                                            | 21             |
| M × g2                                             | M3 × 3         |
| Ø [mm]                                             | 1.3            |
| S [mm]                                             | 2.6            |
| T [mm]                                             | 4              |
| (Runner Block)Forces and Torques                   |                |
| Basic Load Ratings C [N]                           | 2030           |
| Basic Load Ratings C0 [N]                          | 3605           |
| Static Moment Ratings-Ma [N-m]                     | 33.2           |
| Static Moment Ratings-Mb [N-m]                     | 13.7           |
| Static Moment Ratings-Mc [N-m]                     | 13.7           |
| (Runner Block)Weight                               |                |
| Weight-Block [g]                                   | 37             |
| Wide Miniature Rail Top Mount Single Row           |                |
| (Top Mount Rail)Details                            |                |
| Size [mm]                                          | 9              |
| (Top Mount Rail)Dimensions                         |                |
| H [mm]                                             | 12             |
| W1 [mm]                                            | 18             |
| H1 [mm]                                            | 7.3            |
| P [mm]                                             | 30             |
| D [mm]                                             | 6              |
| d1 [mm]                                            | 3.5            |
| g1 [mm]                                            | 3.5            |
| (Top Mount Rail)Weight                             |                |
| Weights-Rail [g/m]                                 | 940.0          |
| Wide Miniature Rail Bottom Tapped Mount Single Row |                |
| (Bottom Mount Rail)Details                         |                |
| Size [mm]                                          | 9              |
| (Bottom Mount Rail)Dimensions                      | 0 E            |
| H1 [mm]                                            | 8.5<br>24      |
| W1 [mm]                                            |                |
| P [mm] M1                                          | 40<br>M5 x 0.8 |
| ****                                               | O.U X CIVI     |
| (Bottom Mount Rail)Weight                          | 040.0          |
| Weights-Rail [g/m]                                 | 940.0          |