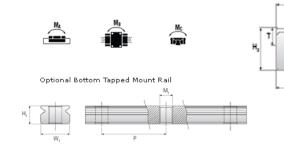

## **NMR 7WN EZ Assembly**

Call 800-321-7800 or visit us online at www.nookindustries.com to configure and order your NMR 7WN EZ Assembly today!

| Dimensions                                                                    |          |
|-------------------------------------------------------------------------------|----------|
| H [mm]                                                                        | 9        |
| W2 [mm]                                                                       | 5.5      |
| Wide Miniature Block Four Mounting Holes                                      |          |
| (Runner Block)Details                                                         |          |
| Size [mm]                                                                     | 7        |
| (Runner Block)Dimensions                                                      |          |
| W [mm]                                                                        | 25       |
| L [mm]                                                                        | 32.5     |
| L1 [mm]                                                                       | 21.2     |
| h2 [mm]                                                                       | 7.5      |
| P1 [mm]                                                                       | 10       |
| P2 [mm]                                                                       | 19       |
| M × g2                                                                        | M3 × 3   |
| Ø [mm]                                                                        | 1.1      |
| S [mm]                                                                        | 1.9      |
| T [mm]                                                                        | 3.2      |
| (Runner Block)Forces and Torques                                              |          |
| Basic Load Ratings C [N]                                                      | 1180     |
| Basic Load Ratings C0 [N]                                                     | 2095     |
| Static Moment Ratings-Ma [N-m]                                                | 15.0     |
| Static Moment Ratings-Mb [N-m]                                                | 7.3      |
| Static Moment Ratings-Mc [N-m]                                                | 7.3      |
| (Runner Block)Weight                                                          |          |
| Weight-Block [g]                                                              | 19       |
| Wide Miniature Rail Top Mount Single Row                                      |          |
| (Top Mount Rail)Details                                                       |          |
| Size [mm]                                                                     | 7        |
| (Top Mount Rail)Dimensions                                                    |          |
| H [mm]                                                                        | 9        |
| W1 [mm]                                                                       | 14       |
| H1 [mm]                                                                       | 5.2      |
| P [mm]                                                                        | 30       |
| D [mm]                                                                        | 5        |
| d1 [mm]                                                                       | 3.5      |
| g1 [mm]                                                                       | 3.5      |
| (Top Mount Rail)Weight                                                        |          |
| Weights-Rail [g/m]                                                            | 516.0    |
| Wide Miniature Rail Bottom Tapped Mount Single Row (Bottom Mount Rail)Details |          |
| Size [mm]                                                                     | 7        |
| (Bottom Mount Rail)Dimensions                                                 |          |
| H1 [mm]                                                                       | 7.5      |
| W1 [mm]                                                                       | 18       |
| P [mm]                                                                        | 30       |
| M1                                                                            | M4 x 0.7 |
| (Bottom Mount Rail)Weight                                                     |          |
| Weights-Rail [g/m]                                                            | 516.0    |
|                                                                               |          |