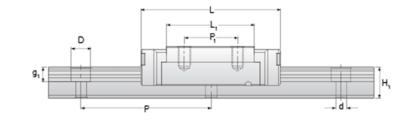

## **NMR 7WN EZ Assembly**

Call 800-321-7800 or visit us online at www.nookindustries.com to configure and order your NMR 7WN EZ Assembly today!

| Dimensions                                                                    |          |
|-------------------------------------------------------------------------------|----------|
| H [mm]                                                                        | 9        |
| W2 [mm]                                                                       | 5.5      |
| Wide Miniature Block Four Mounting Holes                                      |          |
| (Runner Block)Details                                                         |          |
| Size [mm]                                                                     | 7        |
| (Runner Block)Dimensions                                                      |          |
| W [mm]                                                                        | 25       |
| L [mm]                                                                        | 32.5     |
| L1 [mm]                                                                       | 21.2     |
| h2 [mm]                                                                       | 7.5      |
| P1 [mm]                                                                       | 10       |
| P2 [mm]                                                                       | 19       |
| M × g2                                                                        | M3 × 3   |
| Ø [mm]                                                                        | 1.1      |
| S [mm]                                                                        | 1.9      |
| T [mm]                                                                        | 3.2      |
| (Runner Block)Forces and Torques                                              |          |
| Basic Load Ratings C [N]                                                      | 1180     |
| Basic Load Ratings C0 [N]                                                     | 2095     |
| Static Moment Ratings-Ma [N-m]                                                | 15.0     |
| Static Moment Ratings-Mb [N-m]                                                | 7.3      |
| Static Moment Ratings-Mc [N-m]                                                | 7.3      |
| (Runner Block)Weight                                                          |          |
| Weight-Block [g]                                                              | 19       |
| Wide Miniature Rail Top Mount Single Row                                      |          |
| (Top Mount Rail)Details                                                       |          |
| Size [mm]                                                                     | 7        |
| (Top Mount Rail)Dimensions                                                    |          |
| H [mm]                                                                        | 9        |
| W1 [mm]                                                                       | 14       |
| H1 [mm]                                                                       | 5.2      |
| P [mm]                                                                        | 30       |
| D [mm]                                                                        | 5        |
| d1 [mm]                                                                       | 3.5      |
| g1 [mm]                                                                       | 3.5      |
| (Top Mount Rail)Weight                                                        |          |
| Weights-Rail [g/m]                                                            | 516.0    |
| Wide Miniature Rail Bottom Tapped Mount Single Row (Bottom Mount Rail)Details |          |
| Size [mm]                                                                     | 7        |
| (Bottom Mount Rail)Dimensions                                                 |          |
| H1 [mm]                                                                       | 7.5      |
| W1 [mm]                                                                       | 18       |
| P [mm]                                                                        | 30       |
| M1                                                                            | M4 x 0.7 |
| (Bottom Mount Rail)Weight                                                     |          |
| Weights-Rail [g/m]                                                            | 516.0    |
|                                                                               |          |