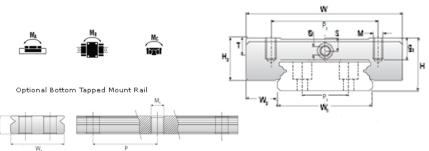

## NMR 15WL ZUE Assembly

Call 800-321-7800 or visit us online at www.nookindustries.com to configure and order your NMR 15WL ZUE Assembly today!

| Dimensions                                                                       |          |
|----------------------------------------------------------------------------------|----------|
| H [mm]                                                                           | 16       |
| W2 [mm]                                                                          | 9        |
| Wide Miniature Block Four Mounting Holes                                         |          |
| (Runner Block)Details                                                            |          |
| Size [mm]                                                                        | 15       |
| (Runner Block)Dimensions                                                         |          |
| W [mm]                                                                           | 60       |
| L [mm]                                                                           | 76       |
| L1 [mm]                                                                          | 57.6     |
| h2 [mm]                                                                          | 13.1     |
| P1 [mm]                                                                          | 35       |
| P2 [mm]                                                                          | 45       |
| M × g2                                                                           | M4 × 4.5 |
| Ø [mm]                                                                           | 1.8      |
| S [mm]                                                                           | 3.3      |
| T [mm]                                                                           | 4.5      |
| (Runner Block)Forces and Torques                                                 |          |
| Basic Load Ratings C [N]                                                         | 6725     |
| Basic Load Ratings C0 [N]                                                        | 12580    |
| Static Moment Ratings-Ma [N-m]                                                   | 257.6    |
| Static Moment Ratings-Mb [N-m]                                                   | 93.1     |
| Static Moment Ratings-Mc [N-m]                                                   | 93.1     |
| (Runner Block)Weight                                                             | 00.1     |
| Weight-Block [g]                                                                 | 203      |
| Wide Miniature Rail Top Mount Double Row                                         | 203      |
| (Top Mount Rail)Details                                                          |          |
| Size [mm]                                                                        | 15       |
| (Top Mount Rail)Dimensions                                                       | IJ       |
| H [mm]                                                                           | 16       |
| W1 [mm]                                                                          | 42       |
| H1 [mm]                                                                          | 9.5      |
|                                                                                  | 40       |
| P [mm]                                                                           |          |
| P3 [mm]                                                                          | 23       |
| D [mm]                                                                           | 8        |
| d1 [mm]                                                                          | 4.5      |
| g1 [mm]                                                                          | 4.5      |
| (Top Mount Rail)Weight                                                           | 0040.0   |
| Weights-Rail [g/m]                                                               | 2818.0   |
| Wide Miniature Rail Bottom Tapped Mount Double Row<br>(Bottom Mount Rail)Details |          |
| Size [mm]                                                                        | 15       |
| (Bottom Mount Rail)Dimensions                                                    |          |
| H1 [mm]                                                                          | 9.5      |
| W1 [mm]                                                                          | 42       |
| P [mm]                                                                           | 40       |
| P3 [mm]                                                                          | 23       |
| M1                                                                               | M5 x 0.8 |
|                                                                                  |          |
|                                                                                  |          |

(Bottom Mount Rail)Weight Weights-Rail [g/m]

2818.0