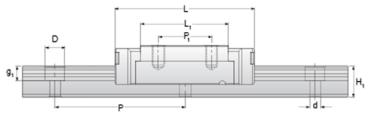

## NMR 15WL ZUE Assembly

Call 800-321-7800 or visit us online at www.nookindustries.com to configure and order your NMR 15WL ZUE Assembly today!

| Dimensions                                                                       |          |
|----------------------------------------------------------------------------------|----------|
| H [mm]                                                                           | 16       |
| W2 [mm]                                                                          | 9        |
| Wide Miniature Block Four Mounting Holes                                         |          |
| (Runner Block)Details                                                            |          |
| Size [mm]                                                                        | 15       |
| (Runner Block)Dimensions                                                         |          |
| W [mm]                                                                           | 60       |
| L [mm]                                                                           | 76       |
| L1 [mm]                                                                          | 57.6     |
| h2 [mm]                                                                          | 13.1     |
| P1 [mm]                                                                          | 35       |
| P2 [mm]                                                                          | 45       |
| M × g2                                                                           | M4 × 4.5 |
| Ø [mm]                                                                           | 1.8      |
| S [mm]                                                                           | 3.3      |
| T [mm]                                                                           | 4.5      |
| (Runner Block)Forces and Torques                                                 |          |
| Basic Load Ratings C [N]                                                         | 6725     |
| Basic Load Ratings C0 [N]                                                        | 12580    |
| Static Moment Ratings-Ma [N-m]                                                   | 257.6    |
| Static Moment Ratings-Mb [N-m]                                                   | 93.1     |
| Static Moment Ratings-Mc [N-m]                                                   | 93.1     |
| (Runner Block)Weight                                                             | 00.1     |
| Weight-Block [g]                                                                 | 203      |
| Wide Miniature Rail Top Mount Double Row                                         | 203      |
| (Top Mount Rail)Details                                                          |          |
| Size [mm]                                                                        | 15       |
| (Top Mount Rail)Dimensions                                                       | IJ       |
| H [mm]                                                                           | 16       |
| W1 [mm]                                                                          | 42       |
| H1 [mm]                                                                          | 9.5      |
|                                                                                  | 40       |
| P [mm]                                                                           |          |
| P3 [mm]                                                                          | 23       |
| D [mm]                                                                           | 8        |
| d1 [mm]                                                                          | 4.5      |
| g1 [mm]                                                                          | 4.5      |
| (Top Mount Rail)Weight                                                           | 0040.0   |
| Weights-Rail [g/m]                                                               | 2818.0   |
| Wide Miniature Rail Bottom Tapped Mount Double Row<br>(Bottom Mount Rail)Details |          |
| Size [mm]                                                                        | 15       |
| (Bottom Mount Rail)Dimensions                                                    |          |
| H1 [mm]                                                                          | 9.5      |
| W1 [mm]                                                                          | 42       |
| P [mm]                                                                           | 40       |
| P3 [mm]                                                                          | 23       |
| M1                                                                               | M5 x 0.8 |
|                                                                                  |          |
|                                                                                  |          |