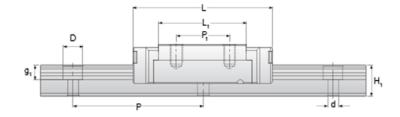

## **NMR 15WN ZUE Assembly**

Call 800-321-7800 or visit us online at www.nookindustries.com to configure and order your NMR 15WN ZUE Assembly today!

Dimensions

| Difficusions                                       |            |
|----------------------------------------------------|------------|
| H [mm]                                             | 16         |
| W2 [mm]                                            | 9          |
| Wide Miniature Block Four Mounting Holes           |            |
| (Runner Block)Details                              |            |
| Size [mm]                                          | 15         |
| (Runner Block)Dimensions                           |            |
| W [mm]                                             | 60         |
| L [mm]                                             | 56.9       |
| L1 [mm]                                            | 38.5       |
| h2 [mm]                                            | 13.1       |
| P1 [mm]                                            | 20         |
| P2 [mm]                                            | 45         |
| M × g2                                             | M4 × 4.5   |
| Ø [mm]                                             | 1.8        |
| S [mm]                                             | 3.3        |
| T [mm]                                             | 4.5        |
| (Runner Block)Forces and Torques                   |            |
| Basic Load Ratings C [N]                           | 5065       |
| Basic Load Ratings C0 [N]                          | 8385       |
| Static Moment Ratings-Ma [N-m]                     | 171.7      |
| Static Moment Ratings-Mb [N-m]                     | 45.7       |
| Static Moment Ratings-Mc [N-m]                     | 45.7       |
| (Runner Block)Weight                               |            |
| Weight-Block [g]                                   | 140        |
| Wide Miniature Rail Top Mount Double Row           |            |
| (Top Mount Rail)Details                            |            |
| Size [mm]                                          | 15         |
| (Top Mount Rail)Dimensions                         | 10         |
| H [mm]                                             | 16         |
| W1 [mm]                                            | 42         |
| H1 [mm]                                            | 9.5        |
| P [mm]                                             | 40         |
| P3 [mm]                                            | 23         |
| D [mm]                                             | 8          |
| d1 [mm]                                            | 4.5        |
| g1 [mm]                                            | 4.5        |
| (Top Mount Rail)Weight                             | т.v        |
| Weights-Rail [g/m]                                 | 2818.0     |
| Wide Miniature Rail Bottom Tapped Mount Double Row | 2010.0     |
| (Bottom Mount Rail)Details                         |            |
| Size [mm]                                          | 15         |
| (Bottom Mount Rail)Dimensions                      | I <b>J</b> |
| H1 [mm]                                            | 9.5        |
| W1 [mm]                                            | 42         |
| P [mm]                                             | 42         |
| P3 [mm]                                            | 23         |
|                                                    |            |
| M1                                                 | M5 x 0.8   |