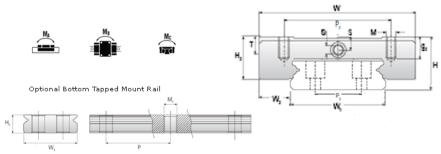

## **NMR 15WN ZUE Assembly**

Call 800-321-7800 or visit us online at www.nookindustries.com to configure and order your NMR 15WN ZUE Assembly today!

Dimensions

| Difficusions                                       |            |
|----------------------------------------------------|------------|
| H [mm]                                             | 16         |
| W2 [mm]                                            | 9          |
| Wide Miniature Block Four Mounting Holes           |            |
| (Runner Block)Details                              |            |
| Size [mm]                                          | 15         |
| (Runner Block)Dimensions                           |            |
| W [mm]                                             | 60         |
| L [mm]                                             | 56.9       |
| L1 [mm]                                            | 38.5       |
| h2 [mm]                                            | 13.1       |
| P1 [mm]                                            | 20         |
| P2 [mm]                                            | 45         |
| M × g2                                             | M4 × 4.5   |
| Ø [mm]                                             | 1.8        |
| S [mm]                                             | 3.3        |
| T [mm]                                             | 4.5        |
| (Runner Block)Forces and Torques                   |            |
| Basic Load Ratings C [N]                           | 5065       |
| Basic Load Ratings C0 [N]                          | 8385       |
| Static Moment Ratings-Ma [N-m]                     | 171.7      |
| Static Moment Ratings-Mb [N-m]                     | 45.7       |
| Static Moment Ratings-Mc [N-m]                     | 45.7       |
| (Runner Block)Weight                               |            |
| Weight-Block [g]                                   | 140        |
| Wide Miniature Rail Top Mount Double Row           |            |
| (Top Mount Rail)Details                            |            |
| Size [mm]                                          | 15         |
| (Top Mount Rail)Dimensions                         | 10         |
| H [mm]                                             | 16         |
| W1 [mm]                                            | 42         |
| H1 [mm]                                            | 9.5        |
| P [mm]                                             | 40         |
| P3 [mm]                                            | 23         |
| D [mm]                                             | 8          |
| d1 [mm]                                            | 4.5        |
| g1 [mm]                                            | 4.5        |
| (Top Mount Rail)Weight                             | т.v        |
| Weights-Rail [g/m]                                 | 2818.0     |
| Wide Miniature Rail Bottom Tapped Mount Double Row | 2010.0     |
| (Bottom Mount Rail)Details                         |            |
| Size [mm]                                          | 15         |
| (Bottom Mount Rail)Dimensions                      | I <b>J</b> |
| H1 [mm]                                            | 9.5        |
| W1 [mm]                                            | 42         |
| P [mm]                                             | 42         |
| P3 [mm]                                            | 23         |
|                                                    |            |
| M1                                                 | M5 x 0.8   |

(Bottom Mount Rail)Weight Weights-Rail [g/m]

2818.0