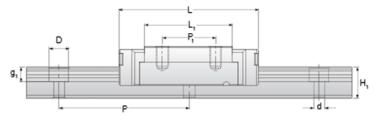

## NMR 12WN ZUE Assembly

Call 800-321-7800 or visit us online at www.nookindustries.com to configure and order your NMR 12WN ZUE Assembly today!

| Dimensions                                         |          |
|----------------------------------------------------|----------|
| H [mm]                                             | 14       |
| W2 [mm]                                            | 8        |
| Wide Miniature Block Four Mounting Holes           |          |
| (Runner Block)Details                              |          |
| Size [mm]                                          | 12       |
| (Runner Block)Dimensions                           |          |
| W [mm]                                             | 40       |
| L [mm]                                             | 45.8     |
| L1 [mm]                                            | 31       |
| h2 [mm]                                            | 11.2     |
| P1 [mm]                                            | 15       |
| P2 [mm]                                            | 28       |
| M×g2                                               | M3 × 3.5 |
| Ø [mm]                                             | 1.3      |
| S [mm]                                             | 3.1      |
| T [mm]                                             | 4.5      |
| (Runner Block)Forces and Torques                   |          |
| Basic Load Ratings C [N]                           | 3065     |
| Basic Load Ratings C0 [N]                          | 5200     |
| Static Moment Ratings-Ma [N-m]                     | 63.7     |
| Static Moment Ratings-Mb [N-m]                     | 26.3     |
| Static Moment Ratings-Mc [N-m]                     | 26.3     |
| (Runner Block)Weight                               |          |
| Weight-Block [g]                                   | 68       |
| Wide Miniature Rail Top Mount Single Row           |          |
| (Top Mount Rail)Details                            |          |
| Size [mm]                                          | 12       |
| (Top Mount Rail)Dimensions                         |          |
| H [mm]                                             | 14       |
| W1 [mm]                                            | 24       |
| H1 [mm]                                            | 8.5      |
| P [mm]                                             | 40       |
| D [mm]                                             | 8        |
| d1 [mm]                                            | 4.5      |
| g1 [mm]                                            | 4.5      |
| (Top Mount Rail)Weight                             |          |
| Weights-Rail [g/m]                                 | 1472.0   |
| Wide Miniature Rail Bottom Tapped Mount Single Row |          |
| (Bottom Mount Rail)Details                         |          |
| Size [mm]                                          | 12       |
| (Bottom Mount Rail)Dimensions                      |          |
| H1 [mm]                                            | 9.5      |
| W1 [mm]                                            | 42       |
| P [mm]                                             | 40       |
| M1                                                 | M5 x 0.8 |
| (Bottom Mount Rail)Weight                          |          |
| Weights-Rail [g/m]                                 | 1472.0   |