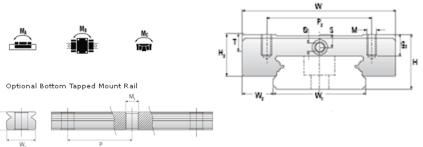

## NMR 12WN ZUE Assembly

Call 800-321-7800 or visit us online at www.nookindustries.com to configure and order your NMR 12WN ZUE Assembly today!

| Dimensions                                         |          |
|----------------------------------------------------|----------|
| H [mm]                                             | 14       |
| W2 [mm]                                            | 8        |
| Wide Miniature Block Four Mounting Holes           |          |
| (Runner Block)Details                              |          |
| Size [mm]                                          | 12       |
| (Runner Block)Dimensions                           |          |
| W [mm]                                             | 40       |
| L [mm]                                             | 45.8     |
| L1 [mm]                                            | 31       |
| h2 [mm]                                            | 11.2     |
| P1 [mm]                                            | 15       |
| P2 [mm]                                            | 28       |
| M×g2                                               | M3 × 3.5 |
| Ø [mm]                                             | 1.3      |
| S [mm]                                             | 3.1      |
| T [mm]                                             | 4.5      |
| (Runner Block)Forces and Torques                   |          |
| Basic Load Ratings C [N]                           | 3065     |
| Basic Load Ratings C0 [N]                          | 5200     |
| Static Moment Ratings-Ma [N-m]                     | 63.7     |
| Static Moment Ratings-Mb [N-m]                     | 26.3     |
| Static Moment Ratings-Mc [N-m]                     | 26.3     |
| (Runner Block)Weight                               |          |
| Weight-Block [g]                                   | 68       |
| Wide Miniature Rail Top Mount Single Row           |          |
| (Top Mount Rail)Details                            |          |
| Size [mm]                                          | 12       |
| (Top Mount Rail)Dimensions                         |          |
| H [mm]                                             | 14       |
| W1 [mm]                                            | 24       |
| H1 [mm]                                            | 8.5      |
| P [mm]                                             | 40       |
| D [mm]                                             | 8        |
| d1 [mm]                                            | 4.5      |
| g1 [mm]                                            | 4.5      |
| (Top Mount Rail)Weight                             |          |
| Weights-Rail [g/m]                                 | 1472.0   |
| Wide Miniature Rail Bottom Tapped Mount Single Row |          |
| (Bottom Mount Rail)Details                         |          |
| Size [mm]                                          | 12       |
| (Bottom Mount Rail)Dimensions                      |          |
| H1 [mm]                                            | 9.5      |
| W1 [mm]                                            | 42       |
| P [mm]                                             | 40       |
| M1                                                 | M5 x 0.8 |
| (Bottom Mount Rail)Weight                          |          |
| Weights-Rail [g/m]                                 | 1472.0   |