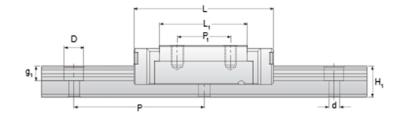

## **NMR 9WL ZUE Assembly**

Call 800-321-7800 or visit us online at www.nookindustries.com to configure and order your NMR 9WL ZUE Assembly today!

| Dimensions                                                                    |               |
|-------------------------------------------------------------------------------|---------------|
| H [mm]                                                                        | 12            |
| W2 [mm]                                                                       | 6             |
| Wide Miniature Block Four Mounting Holes                                      |               |
| (Runner Block)Details                                                         |               |
| Size [mm]                                                                     | 9             |
| (Runner Block)Dimensions                                                      |               |
| W [mm]                                                                        | 30            |
| L [mm]                                                                        | 51.8          |
| L1 [mm]                                                                       | 39.5          |
| h2 [mm]                                                                       | 9.4           |
| P1 [mm]                                                                       | 24            |
| P2 [mm]                                                                       | 23            |
| M × g2                                                                        | M3 × 3        |
| Ø [mm]                                                                        | 1.3           |
| S [mm]                                                                        | 2.6           |
| T [mm]                                                                        | 4             |
| (Runner Block)Forces and Torques                                              |               |
| Basic Load Ratings C [N]                                                      | 2550          |
| Basic Load Ratings C0 [N]                                                     | 4990          |
| Static Moment Ratings-Ma [N-m]                                                | 45.9          |
| Static Moment Ratings-Mb [N-m]                                                | 26.7          |
| Static Moment Ratings-Mc [N-m]                                                | 26.7          |
| (Runner Block)Weight                                                          |               |
| Weight-Block [g]                                                              | 51            |
| Wide Miniature Rail Top Mount Single Row                                      |               |
| (Top Mount Rail)Details                                                       |               |
| Size [mm]                                                                     | 9             |
| (Top Mount Rail)Dimensions                                                    |               |
| H [mm]                                                                        | 12            |
| W1 [mm]                                                                       | 18            |
| H1 [mm]                                                                       | 7.3           |
| P [mm]                                                                        | 30            |
| D [mm]                                                                        | 6             |
| d1 [mm]                                                                       | 3.5           |
| g1 [mm]                                                                       | 3.5           |
| (Top Mount Rail)Weight                                                        |               |
| Weights-Rail [g/m]                                                            | 940.0         |
| Wide Miniature Rail Bottom Tapped Mount Single Row (Bottom Mount Rail)Details |               |
| Size [mm]                                                                     | 9             |
| (Bottom Mount Rail)Dimensions                                                 |               |
| H1 [mm]                                                                       | 8.5           |
| W1 [mm]                                                                       | 24            |
| P [mm]                                                                        | 40            |
| M1                                                                            | M5 x 0.8      |
| (Bottom Mount Rail)Weight                                                     | IVIO A U.U    |
| Weights-Rail [g/m]                                                            | 940.0         |
| woignis-rail [g/III]                                                          | <b>3</b> ₩0.0 |