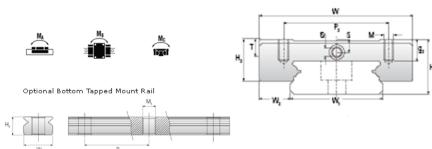

## **NMR 9WL ZUE Assembly**

Call 800-321-7800 or visit us online at www.nookindustries.com to configure and order your NMR 9WL ZUE Assembly today!

| Dimensions                                                                    |               |
|-------------------------------------------------------------------------------|---------------|
| H [mm]                                                                        | 12            |
| W2 [mm]                                                                       | 6             |
| Wide Miniature Block Four Mounting Holes                                      |               |
| (Runner Block)Details                                                         |               |
| Size [mm]                                                                     | 9             |
| (Runner Block)Dimensions                                                      |               |
| W [mm]                                                                        | 30            |
| L [mm]                                                                        | 51.8          |
| L1 [mm]                                                                       | 39.5          |
| h2 [mm]                                                                       | 9.4           |
| P1 [mm]                                                                       | 24            |
| P2 [mm]                                                                       | 23            |
| M × g2                                                                        | M3 × 3        |
| Ø [mm]                                                                        | 1.3           |
| S [mm]                                                                        | 2.6           |
| T [mm]                                                                        | 4             |
| (Runner Block)Forces and Torques                                              |               |
| Basic Load Ratings C [N]                                                      | 2550          |
| Basic Load Ratings C0 [N]                                                     | 4990          |
| Static Moment Ratings-Ma [N-m]                                                | 45.9          |
| Static Moment Ratings-Mb [N-m]                                                | 26.7          |
| Static Moment Ratings-Mc [N-m]                                                | 26.7          |
| (Runner Block)Weight                                                          |               |
| Weight-Block [g]                                                              | 51            |
| Wide Miniature Rail Top Mount Single Row                                      |               |
| (Top Mount Rail)Details                                                       |               |
| Size [mm]                                                                     | 9             |
| (Top Mount Rail)Dimensions                                                    |               |
| H [mm]                                                                        | 12            |
| W1 [mm]                                                                       | 18            |
| H1 [mm]                                                                       | 7.3           |
| P [mm]                                                                        | 30            |
| D [mm]                                                                        | 6             |
| d1 [mm]                                                                       | 3.5           |
| g1 [mm]                                                                       | 3.5           |
| (Top Mount Rail)Weight                                                        |               |
| Weights-Rail [g/m]                                                            | 940.0         |
| Wide Miniature Rail Bottom Tapped Mount Single Row (Bottom Mount Rail)Details |               |
| Size [mm]                                                                     | 9             |
| (Bottom Mount Rail)Dimensions                                                 |               |
| H1 [mm]                                                                       | 8.5           |
| W1 [mm]                                                                       | 24            |
| P [mm]                                                                        | 40            |
| M1                                                                            | M5 x 0.8      |
| (Bottom Mount Rail)Weight                                                     | IVIO A U.U    |
| Weights-Rail [g/m]                                                            | 940.0         |
| woignis-rail [g/III]                                                          | <b>3</b> ₩0.0 |