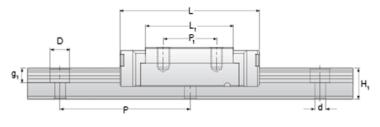

## NMR 7WL ZUE Assembly

Call 800-321-7800 or visit us online at www.nookindustries.com to configure and order your NMR 7WL ZUE Assembly today!

| Dimensions                                                                       |            |
|----------------------------------------------------------------------------------|------------|
| H [mm]                                                                           | 9          |
|                                                                                  | 5.5        |
| W2 [mm]<br>Wide Miniature Block Four Mounting Holes                              | 5.5        |
|                                                                                  |            |
| (Runner Block)Details                                                            | 7          |
| Size [mm]                                                                        | 7          |
| (Runner Block)Dimensions                                                         | 05         |
| W [mm]                                                                           | 25<br>41.5 |
| L [mm]                                                                           |            |
| L1 [mm]                                                                          | 30.1       |
| h2 [mm]                                                                          | 7.6        |
| P1 [mm]                                                                          | 19         |
| P2 [mm]                                                                          | 19         |
| M × g2                                                                           | M3 × 3     |
| Ø [mm]                                                                           | 1.1        |
| S [mm]                                                                           | 1.9        |
| T [mm]                                                                           | 3.2        |
| (Runner Block)Forces and Torques                                                 |            |
| Basic Load Ratings C [N]                                                         | 1570       |
| Basic Load Ratings C0 [N]                                                        | 3140       |
| Static Moment Ratings-Ma [N-m]                                                   | 22.7       |
| Static Moment Ratings-Mb [N-m]                                                   | 14.9       |
| Static Moment Ratings-Mc [N-m]                                                   | 14.9       |
| (Runner Block)Weight                                                             |            |
| Weight-Block [g]                                                                 | 27         |
| Wide Miniature Rail Top Mount Single Row                                         |            |
| (Top Mount Rail)Details                                                          | 7          |
| Size [mm]                                                                        | 7          |
| (Top Mount Rail)Dimensions                                                       | 2          |
| H [mm]                                                                           | 9          |
| W1 [mm]                                                                          | 14         |
| H1 [mm]                                                                          | 5.2        |
| P [mm]                                                                           | 30         |
| D [mm]                                                                           | 5          |
| d1 [mm]                                                                          | 3.5        |
| g1 [mm]                                                                          | 3.5        |
| (Top Mount Rail)Weight                                                           | 540.0      |
| Weights-Rail [g/m]                                                               | 516.0      |
| Wide Miniature Rail Bottom Tapped Mount Single Row<br>(Bottom Mount Rail)Details |            |
| Size [mm]                                                                        | 7          |
| (Bottom Mount Rail)Dimensions                                                    |            |
| H1 [mm]                                                                          | 7.5        |
| W1 [mm]                                                                          | 18         |
| P [mm]                                                                           | 30         |
| M1                                                                               | M4 x 0.7   |
| (Bottom Mount Rail)Weight                                                        |            |
| Weights-Rail [g/m]                                                               | 516.0      |