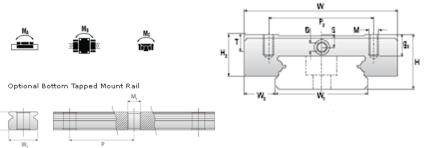

## NMR 7WL ZUE Assembly

Call 800-321-7800 or visit us online at www.nookindustries.com to configure and order your NMR 7WL ZUE Assembly today!

| Dimensions                                                                       |            |
|----------------------------------------------------------------------------------|------------|
| H [mm]                                                                           | 9          |
|                                                                                  | 5.5        |
| W2 [mm]<br>Wide Miniature Block Four Mounting Holes                              | 5.5        |
|                                                                                  |            |
| (Runner Block)Details                                                            | 7          |
| Size [mm]                                                                        | 7          |
| (Runner Block)Dimensions                                                         | 05         |
| W [mm]                                                                           | 25<br>41.5 |
| L [mm]                                                                           |            |
| L1 [mm]                                                                          | 30.1       |
| h2 [mm]                                                                          | 7.6        |
| P1 [mm]                                                                          | 19         |
| P2 [mm]                                                                          | 19         |
| M × g2                                                                           | M3 × 3     |
| Ø [mm]                                                                           | 1.1        |
| S [mm]                                                                           | 1.9        |
| T [mm]                                                                           | 3.2        |
| (Runner Block)Forces and Torques                                                 |            |
| Basic Load Ratings C [N]                                                         | 1570       |
| Basic Load Ratings C0 [N]                                                        | 3140       |
| Static Moment Ratings-Ma [N-m]                                                   | 22.7       |
| Static Moment Ratings-Mb [N-m]                                                   | 14.9       |
| Static Moment Ratings-Mc [N-m]                                                   | 14.9       |
| (Runner Block)Weight                                                             |            |
| Weight-Block [g]                                                                 | 27         |
| Wide Miniature Rail Top Mount Single Row                                         |            |
| (Top Mount Rail)Details                                                          | 7          |
| Size [mm]                                                                        | 7          |
| (Top Mount Rail)Dimensions                                                       | 2          |
| H [mm]                                                                           | 9          |
| W1 [mm]                                                                          | 14         |
| H1 [mm]                                                                          | 5.2        |
| P [mm]                                                                           | 30         |
| D [mm]                                                                           | 5          |
| d1 [mm]                                                                          | 3.5        |
| g1 [mm]                                                                          | 3.5        |
| (Top Mount Rail)Weight                                                           | 540.0      |
| Weights-Rail [g/m]                                                               | 516.0      |
| Wide Miniature Rail Bottom Tapped Mount Single Row<br>(Bottom Mount Rail)Details |            |
| Size [mm]                                                                        | 7          |
| (Bottom Mount Rail)Dimensions                                                    |            |
| H1 [mm]                                                                          | 7.5        |
| W1 [mm]                                                                          | 18         |
| P [mm]                                                                           | 30         |
| M1                                                                               | M4 x 0.7   |
| (Bottom Mount Rail)Weight                                                        |            |
| Weights-Rail [g/m]                                                               | 516.0      |